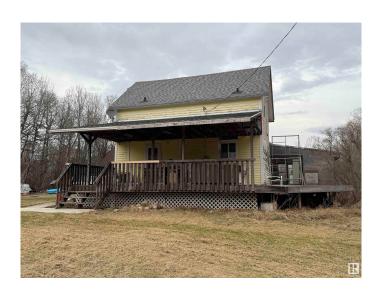

## \$357,000

2 Bedroom, 1.00 Bathroom, 1,300 sqft Rural on 39.68 Acres

None, Rural Camrose County, AB

Private getaway just southeast of Edmonton. The 39.86 acres are beautifully treed with a 1300 sq. ft. 1 1/2 storey home and oversized 28x26 double garage. The home has a large covered veranda, newer roof, kitchen has been updated with white MDF cabinets which are spacious and open to the dining area. The main floor has the living room, one bedroom and a full 4 piece bathroom. The 2nd floor has one big bedroom which has been converted from two bedrooms, with a separate den/sitting area. There is a full basement which has been partly finished. Outside there are other outdoor buildings and walking trails. Property does require some TLC. Property is close to golfing, walking trails, and camping out by Miguelon lake. Property is sold as is, where is at the time of possession.

#### **Essential Information**

MLS® # E4433492 Price \$357,000

Bedrooms 2
Bathrooms 1.00

Full Baths 1

Square Footage 1,300

Acres 39.68 Year Built 1946 Type Rural

Sub-Type Detached Single Family

Style 1 and Half Storey

## **Exterior**

Exterior Wood

Exterior Features Private Setting, Rolling Land, Treed Lot

Construction Wood

Foundation Concrete Perimeter