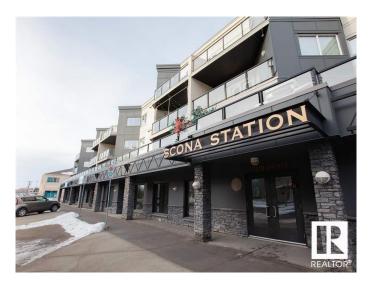

# \$245,000

2 Bedroom, 2.00 Bathroom, 1,020 sqft Condo / Townhouse on 0.00 Acres

Ritchie, Edmonton, AB

Executive 2 bed / 2 bath condo steps to Whyte Avenue! Less than 10 minute drive to both UofA and downtown. Bright and spacious unit. Fully painted less than a year ago. Gorgeous granite counters. Plenty of cabinets. Black appliances. Functional floorplan with separated bedrooms. Titled underground parking with storage. In-suite laundry with large storage room. Oversized balcony perfect for BBQs. Pet friendly building with board approval. Excellent location close to many restaurants, shopping and public transportation.

#### Interior

Interior Features ensuite bathroom

Appliances Dishwasher-Built-In, Dryer, Refrigerator, Stove-Electric, Washer,

Window Coverings

Heating In Floor Heat System, Natural Gas