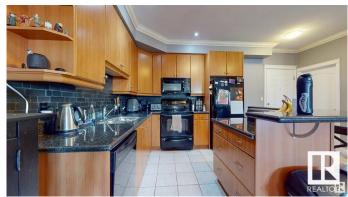

# \$245,000

2 Bedroom, 2.00 Bathroom, 1,020 sqft Condo / Townhouse on 0.00 Acres

Ritchie, Edmonton, AB

Executive 2 bed / 2 bath condo steps to Whyte Avenue! Less than 10 minute drive to both UofA and downtown. Bright and spacious unit. Fully painted less than a year ago. Gorgeous granite counters. Plenty of cabinets. Black appliances. Functional floorplan with separated bedrooms. Titled underground parking with storage. In-suite laundry with large storage room. Oversized balcony perfect for BBQs. Pet friendly building with board approval. Excellent location close to many restaurants, shopping and public transportation.