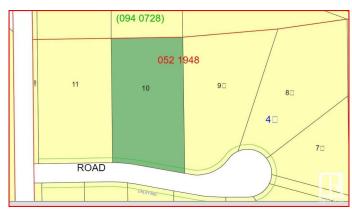

### \$149,900

0 Bedroom, 0.00 Bathroom, Rural on 2.50 Acres

Kerr Cape Estates, Rural Leduc County, AB

A RARITY! Opportunities like this don't come very often! 2.5 ACRES OF TREED PRIVACY IN KERR CAPE ESTATES which is a locality in Sundance Beach and situated nearby to the villages of Sundance and Itaska Beach. Located one block off the lake with members (for a HOA fee) having access to a private beach, community dock and boat slip. Carve out your spot on this fully treed property and enjoy lake style living! Quick possession can be yours.

## **Community Information**

Address 40 47411 Rge Rd 14
Area Rural Leduc County
Subdivision Kerr Cape Estates
City Rural Leduc County

County ALBERTA

Province AB

Postal Code T0C 2P0