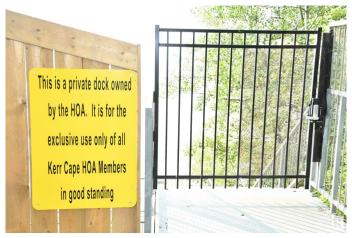

### \$149,900

0 Bedroom, 0.00 Bathroom, Rural on 2.50 Acres

Kerr Cape Estates, Rural Leduc County, AB

A RARITY! Opportunities like this don't come very often! 2.5 ACRES OF TREED PRIVACY IN KERR CAPE ESTATES which is a locality in Sundance Beach and situated nearby to the villages of Sundance and Itaska Beach. Located one block off the lake with members (for a HOA fee) having access to a private beach, community dock and boat slip. Carve out your spot on this fully treed property and enjoy lake style living! Quick possession can be yours.

### **Additional Information**

Date Listed April 27th, 2025

Days on Market 99

Zoning Zone 95

HOA Fees 300

HOA Fees Freq. Annually

DATA IS DEEMED RELIABLE BUT IS NOT GUARANTEED ACCURATE BY THE REALTORS® ASSOCIATION OF EDMONTON. COPYRIGHT 2025 BY THE REALTORS® ASSOCIATION OF EDMONTON. ALL RIGHTS RESERVED. Trademarks are owned or controlled by the Canadian Real Estate Association (CREA) and identify real estate professionals who are members of CREA (REALTOR®, REALTORS®) and/or the quality of services they provide (MLS®, Multiple Listing Service®)