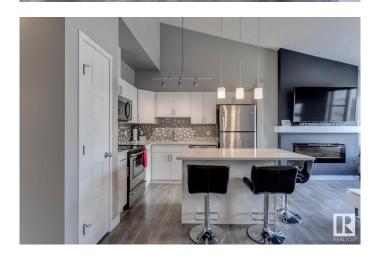

#### \$274,900

1 Bedroom, 1.00 Bathroom, 767 sqft Condo / Townhouse on 0.00 Acres

Paisley, Edmonton, AB

Welcome to the vibrant community of Paisley! This 767 sqft, 1bed + den bungalow style townhome is better than new and will certainly impress. Wide open floor plan w/gorgeous kitchen, vaulted ceilings, quartz counters, s.s. appliances, vinyl flooring, and large island. Living area w/nice fireplace, good sized bedroom and den, 4-pc bath, outdoor patio area, single attached garage, and more! Located close to schools, shopping, golf, dog park, and all other major amenities. Awesome value in a terrific neighborhood!

#### Interior

Appliances Dishwasher-Built-In, Dryer, Garage Control, Microwave Hood Fan,

Refrigerator, Stove-Electric, Washer, Window Coverings

Heating Forced Air-1, Natural Gas

Fireplace Yes

Fireplaces Mantel