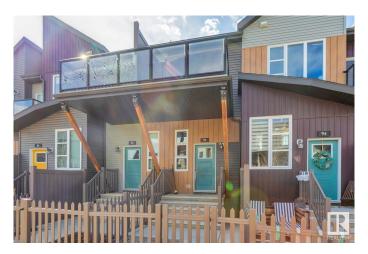

# \$274,900 - 93 4470 Prowse Road, Edmonton

MLS® #E4433232

#### \$274,900

1 Bedroom, 1.00 Bathroom, 767 sqft Condo / Townhouse on 0.00 Acres

Paisley, Edmonton, AB

Welcome to the vibrant community of Paisley! This 767 sqft, 1bed + den bungalow style townhome is better than new and will certainly impress. Wide open floor plan w/gorgeous kitchen, vaulted ceilings, quartz counters, s.s. appliances, vinyl flooring, and large island. Living area w/nice fireplace, good sized bedroom and den, 4-pc bath, outdoor patio area, single attached garage, and more! Located close to schools, shopping, golf, dog park, and all other major amenities. Awesome value in a terrific neighborhood!

## **Community Information**

Address 93 4470 Prowse Road

Area Edmonton

Subdivision Paisley

City Edmonton
County ALBERTA

Province AB

Postal Code T6W 3R5

#### **Exterior**

Exterior Wood, Vinyl

Exterior Features Airport Nearby, Cul-De-Sac, Golf Nearby, Landscaped, Playground

Nearby, Public Transportation, Schools, Shopping Nearby

Roof Asphalt Shingles

Construction Wood, Vinyl