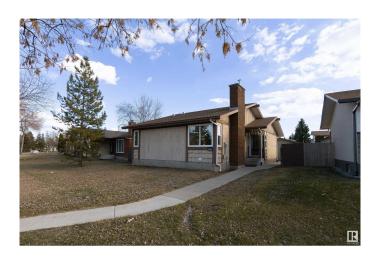

## \$529,900

5 Bedroom, 3.00 Bathroom, 1,176 sqft Single Family on 0.13 Acres

Baturyn, Edmonton, Alberta

Beautifully renovated bungalow featuring a fully legal basement suite! The main level offers three spacious bedrooms and two full bathrooms, while the lower suite includes two bedrooms and one full bathroom â€" perfect for extended family living or rental opportunities. Everything in the home is brand new and legally permitted. This well-maintained property is ideally located in Edmonton's north end, providing easy access to public transit, Anthony Henday Drive, and an array of nearby shops, schools, and playgrounds. Nestled in an established, family-friendly community, this home is an excellent choice for a growing family or investor. Additional features include an oversized detached double garage offering plenty of space and storage. All appliances and window coverings also included (id:36535)