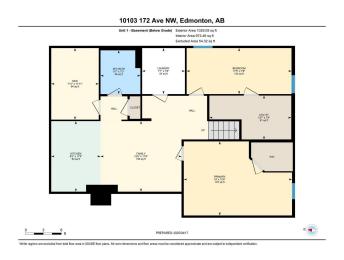

## \$529,900

5 Bedroom, 3.00 Bathroom, 1,176 sqft Single Family on 0.13 Acres

Baturyn, Edmonton, Alberta

Beautifully renovated bungalow featuring a fully legal basement suite! The main level offers three spacious bedrooms and two full bathrooms, while the lower suite includes two bedrooms and one full bathroom â€" perfect for extended family living or rental opportunities. Everything in the home is brand new and legally permitted. This well-maintained property is ideally located in Edmonton's north end, providing easy access to public transit, Anthony Henday Drive, and an array of nearby shops, schools, and playgrounds. Nestled in an established, family-friendly community, this home is an excellent choice for a growing family or investor. Additional features include an oversized detached double garage offering plenty of space and storage. All appliances and window coverings also included (id:36535)

# of Stories 1

Has Basement Yes

Basement FeaturesSuite

Basement Type Full (Finished)

Basement Development Finished