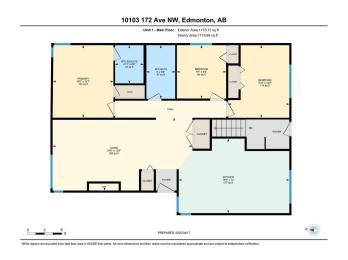

## \$529,900

5 Bedroom, 3.00 Bathroom, 1,176 sqft Single Family on 0.13 Acres

Baturyn, Edmonton, Alberta

Beautifully renovated bungalow featuring a fully legal basement suite! The main level offers three spacious bedrooms and two full bathrooms, while the lower suite includes two bedrooms and one full bathroom â€" perfect for extended family living or rental opportunities. Everything in the home is brand new and legally permitted. This well-maintained property is ideally located in Edmonton's north end, providing easy access to public transit, Anthony Henday Drive, and an array of nearby shops, schools, and playgrounds. Nestled in an established, family-friendly community, this home is an excellent choice for a growing family or investor. Additional features include an oversized detached double garage offering plenty of space and storage. All appliances and window coverings also included (id:36535)

# of Stories 1

Has Basement Yes

Basement FeaturesSuite

Basement Type Full (Finished)

Basement Development Finished