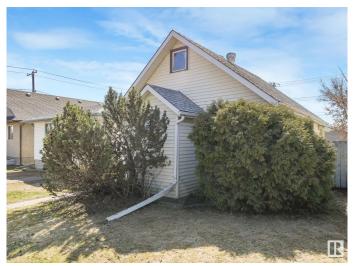

## \$289,000

2 Bedroom, 1.00 Bathroom, 644 sqft Single Family on 0.00 Acres

Allendale, Edmonton, AB

Charming 640 sq ft bungalow perfect for first-time buyers or investors! This cozy home features 2 bedrooms (with one being in the upper attic area), 1 full bathroom, and a double detached garage. The functional layout offers efficient use of space with a bright living area and practical kitchen. Located close to major shopping centers, schools, and public transportation, it's ideal for convenient city living. Great potential in a fantastic locationâ€"don't miss out!

#### **Exterior**

Exterior Wood, Vinyl

Exterior Features Public Transportation, Shopping Nearby

Roof Asphalt Shingles

Construction Wood, Vinyl

Foundation Concrete Perimeter