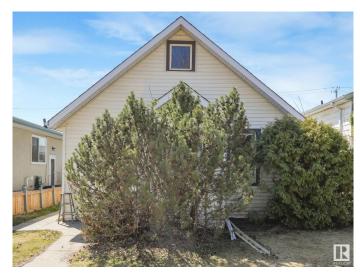

## \$289,000

2 Bedroom, 1.00 Bathroom, 644 sqft Single Family on 0.00 Acres

Allendale, Edmonton, AB

Charming 640 sq ft bungalow perfect for first-time buyers or investors! This cozy home features 2 bedrooms (with one being in the upper attic area), 1 full bathroom, and a double detached garage. The functional layout offers efficient use of space with a bright living area and practical kitchen. Located close to major shopping centers, schools, and public transportation, it's ideal for convenient city living. Great potential in a fantastic locationâ€"don't miss out!

#### **Exterior**

Exterior Wood, Vinyl

Exterior Features Public Transportation, Shopping Nearby

Roof Asphalt Shingles

Construction Wood, Vinyl

Foundation Concrete Perimeter