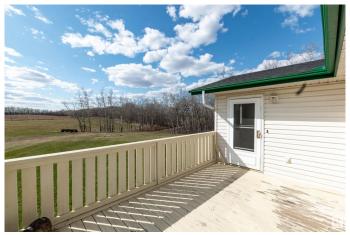

s fully fenced parcel is bordered with mature trees and offers excellent access via Township Road 495 and Range Road 221. The property features a meticulously maintained 1,376 sq. ft. farmhouse with 2 bedrooms and a 4-piece bathroomâ€"move-in ready and full of charm. Additional improvements include a 20' x 30' metal-clad garage with power, multiple corrals, two dugouts, and extensive fencingâ€"ideal for starting a hobby farm or expanding an existing operation. A rare opportunity to own prime land in a sought-after location! Amazing value and ready for immediate possession! Visit REALTOR® website for more information.

Built in 1996

## **Essential Information**

MLS® # E4432880 Price \$649,900

Bedrooms 2

Bathrooms 1.00

Full Baths 1

Square Footage 1,377

Acres 80.00

Year Built 1996







Type Rural

Sub-Type Detached Single Family

Style Bungalow

Status Active

## **Community Information**

Address 49539 Rge Road 221
Area Rural Leduc County

Subdivision None

City Rural Leduc County

County ALBERTA

Province AB

Postal Code T0B 3M0

## **Amenities**

Features Ceiling 9 ft., Deck

## Interior

Heating Forced Air-1, Propane

Stories 1

Has Basement Yes

Basement None, No Basement

## **Exterior**

Exterior Wood

Exterior Features Fenced, Landscaped, Private Setting, Treed Lot

Construction Wood

Foundation Grade Beam

#### Additional Information

Date Listed April 25th, 2025

Days on Market 8

Zoning Zone 80

DATA IS DEEMED RELIABLE BUT IS NOT GUARANTEED ACCURATE BY THE REALTORS® ASSOCIATION OF EDMONTON. COPYRIGHT 2025 BY THE REALTORS® ASSOCIATION OF EDMONTON. ALL RIGHT