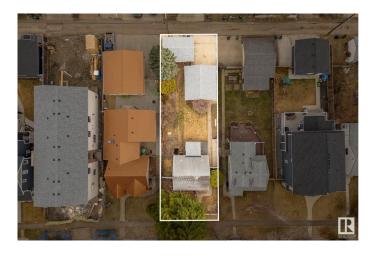

#### \$408,000

2 Bedroom, 1.00 Bathroom, 1,084 sqft Single Family on 0.00 Acres

Ritchie, Edmonton, AB

Opportunity knocks in Ritchie! Renovate or start from scratch. You're on a beautiful tree-lined street in one of the most desirable neighbourhoods in the city. Walk to the great restaurants, parks, and schools. It's only 2 blocks from Ritchie Market and 3 blocks to ravines and walking trails. The lot is 42 x 131 feet. This home has had some mechanical upgrades done and with most of the interior removed you won't find any surprises here. What you see is what you get. The electrical has been upgraded to 200 AMPS to accommodate solar and EV charging, the garage shingles have also been replaced. The basement has had a sump pump and geotextile system installed. This could be a flip house or great for a handyman to build sweat equity. Renovation designs are available. There are two garages as well. Family friendly location close to schools as well. Like they say, location, location, location.

# **Community Information**

Address 9514 73 Avenue

Area Edmonton

Subdivision Ritchie

City Edmonton
County ALBERTA

Province AB

Postal Code T6E 1A9