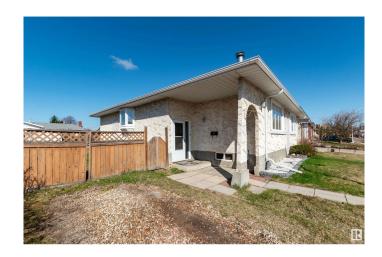

## \$235,000

4 Bedroom, 2.00 Bathroom, 933 sqft Single Family on 0.10 Acres

Belmont, Edmonton, Alberta

Bright and well-maintained half duplex near Kennedale Ravine! This 2+2 bedroom home features an updated kitchen with new counters, refreshed cabinets, and a newer dishwasher. The living and dining area is filled with natural light. The main bath offers dual sinks, a skylight, good storage, and a bright, modern feel. The primary bedroom has hardwood floors, a large closet with organizer, and sliding doors leading to a low-maintenance backyard with a stone patioâ€"perfect for summer BBQs and entertaining. The fully finished basement includes brand new flooring, a spacious family room, bright bonus room, 3-piece bath, and a large bedroom with generous closet space. Also includes a large storage room, shed, and no back lane. Close to walking trails, schools, shopping, transit, and major routes. Plusâ€"awesome neighbours! (id:36535)