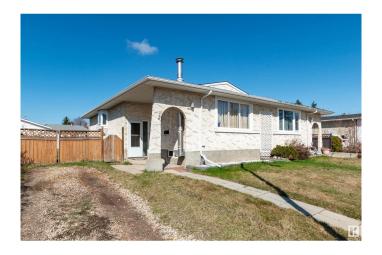

# \$235,000 - 13216 38 St Nw, Edmonton

MLS® #E4432590

## \$235,000

4 Bedroom, 2.00 Bathroom, 933 sqft Single Family on 0.10 Acres

Belmont, Edmonton, Alberta

Bright and well-maintained half duplex near Kennedale Ravine! This 2+2 bedroom home features an updated kitchen with new counters, refreshed cabinets, and a newer dishwasher. The living and dining area is filled with natural light. The main bath offers dual sinks, a skylight, good storage, and a bright, modern feel. The primary bedroom has hardwood floors, a large closet with organizer, and sliding doors leading to a low-maintenance backyard with a stone patioâ€"perfect for summer BBQs and entertaining. The fully finished basement includes brand new flooring, a spacious family room, bright bonus room, 3-piece bath, and a large bedroom with generous closet space. Also includes a large storage room, shed, and no back lane. Close to walking trails, schools, shopping, transit, and major routes. Plusâ€"awesome neighbours! (id:36535)