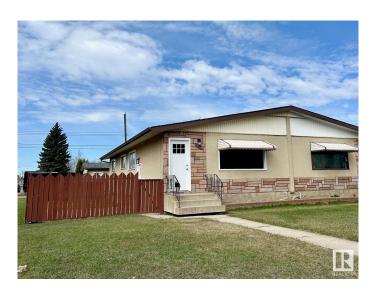

# \$365,000 - 13002 69 Street, Edmonton

MLS® #E4432580

# \$365.000

5 Bedroom, 2.00 Bathroom, 1,015 sqft Single Family on 0.00 Acres

Balwin, Edmonton, AB

This fully renovated bungalow offers three bedrooms on the main floor, full 3 piece bathroom and laundry main level. The bright living room and spacious kitchen create a welcoming atmosphere. The basement is fully finished with separate entrance, laundry, full 3 piece bathroom, 2 bedrooms, den, dining, sitting area/ tv room and kitchen. Both levels boast custom cabinetry and quartz countertops which include the kitchens, bathrooms, front entry bench and main level laundry. Outside, you'll find a large fenced backyard, a double detached garage, and a corner lot with ample parking. Conveniently located near the LRT, schools, parks, and shopping.

# **Community Information**

Address 13002 69 Street

Area Edmonton

Subdivision Balwin

City Edmonton
County ALBERTA

Province AB

Postal Code T5C 0H4

# **Exterior**

Exterior Wood, Stone

Exterior Features Airport Nearby, Back Lane, Backs Onto Park/Trees, Fenced, Golf

Nearby, Playground Nearby, Schools, Shopping Nearby

Roof Asphalt Shingles

Construction Wood, Stone