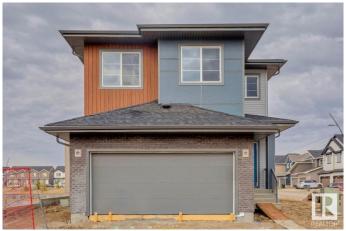

# \$677,318 - 2840 191 Street, Edmonton

MLS® #E4432451

# \$677,318

5 Bedroom, 4.00 Bathroom, 2,371 sqft Single Family on 0.00 Acres

The Uplands, Edmonton, AB

Welcome to this stunning home in the sought-after Uplands community, offering modern finishes and thoughtful design throughout. Perfect for families, this home combines comfort, functionality, and style. 5 generously sized bedrooms and 4 full bathrooms, ideal for growing families or hosting guests. Modern Finishes with quartz countertops throughout the home, adding elegance and durability to every surface. MDF shelving throughout, providing ample storage solutions for an organized living space. Beautiful railing design that adds character and charm to the home's interior. Situated on a corner lot, offering extra privacy, space, and plenty of natural light.

### **Exterior**

Wood, Brick, Vinyl Exterior

Exterior Features Corner Lot, Cul-De-Sac, Park/Reserve, Schools, Shopping Nearby

Roof **Asphalt Shingles** 

Wood, Brick, Vinyl Construction Foundation Concrete Perimeter