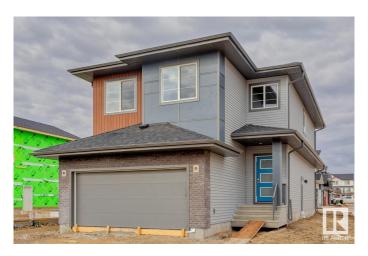

# \$677,318 - 2840 191 Street, Edmonton

MLS® #E4432451

# \$677,318

5 Bedroom, 4.00 Bathroom, 2,371 sqft Single Family on 0.00 Acres

The Uplands, Edmonton, AB

Welcome to this stunning home in the sought-after Uplands community, offering modern finishes and thoughtful design throughout. Perfect for families, this home combines comfort, functionality, and style. 5 generously sized bedrooms and 4 full bathrooms, ideal for growing families or hosting guests. Modern Finishes with quartz countertops throughout the home, adding elegance and durability to every surface. MDF shelving throughout, providing ample storage solutions for an organized living space. Beautiful railing design that adds character and charm to the home's interior. Situated on a corner lot, offering extra privacy, space, and plenty of natural light.

### **Exterior**

Wood, Brick, Vinyl Exterior

Exterior Features Corner Lot, Cul-De-Sac, Park/Reserve, Schools, Shopping Nearby

Roof **Asphalt Shingles** 

Wood, Brick, Vinyl Construction Foundation Concrete Perimeter