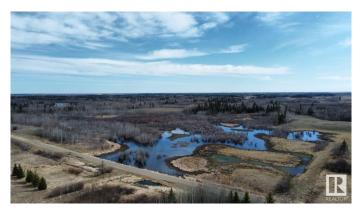

## \$225,400

0 Bedroom, 0.00 Bathroom, Rural on 80.50 Acres

None, Rural Strathcona County, AB

"HUNTERS ALERT" Amazing piece of land great for the outdoorsman who likes hunting. Many great treed and open areas, rolling land with wetland throughout. Located just minutes from Fort Saskatchewan. Ideal for recreational use or grazing pasture land too. The 80-acre property directly to the north is also for sale, presenting a larger investment opportunity. Conveniently close to Fort Saskatchewan, Sherwood Park, Edmonton, and Redwater. A solid short- or long-term holding property with multiple potential uses. The land generates \$6,150 annually from 2 long-term tenants. Please note that you cannot build a permanent house on this land because of the zoning.