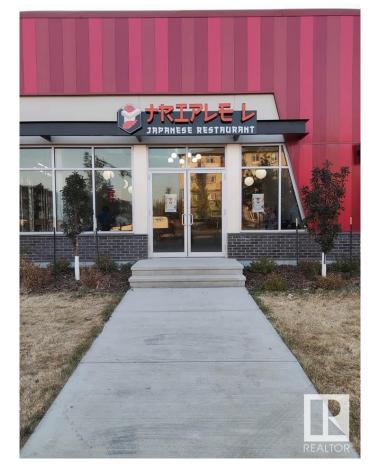

### \$350,000

0 Bedroom, 0.00 Bathroom, Business on 0.00 Acres

Tamarack, Edmonton, AB

Turnkey Japanese Restaurant â€" Prime Location, Fully Equipped & Ready to Operate Discover an exceptional opportunity to own a fully licensed and operational Japanese restaurant in a high-traffic, sought-after location. This beautifully designed space blends traditional Japanese aesthetics with modern elegance, offering a warm and inviting atmosphere that keeps customers coming back. Step into a turnkey business complete with a fully equipped kitchen, sushi bar, and spacious dining area featuring authentic decor, ambient lighting, and premium finishes. With a proven track record of consistent foot traffic and strong local following, this restaurant is ideal for entrepreneurs, chefs, or investors looking to enter or expand in the vibrant dining scene.