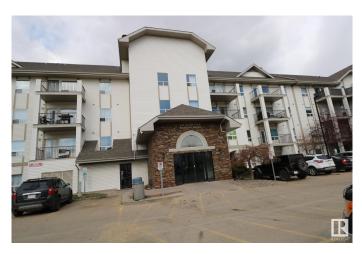

# \$189,900 - 1118 330 Claireview Station Drive, Edmonton

MLS® #E4432106

#### \$189,900

2 Bedroom, 2.00 Bathroom, 1,173 sqft Condo / Townhouse on 0.00 Acres

Clareview Town Centre, Edmonton, AB

Stunning 2 spacious bedrooms, 2 bathrooms condo unit in Clareview Junction. The primary bedroom boast dual closet one being a walk-through closet and a private ensuite, the second bedroom is perfect for guests, a home office, or growing families, open concept living area with superb size kitchen and dining area and patio door to concrete patio. Convenient in-suite laundry with generous storage space. One title energised parking stalls, heat and water included.Located close to retail shopping center(Superstore etc), the emergency Northeast hospital and to Anthony Henday, just steps from the Clareview LRT station and the bus terminal, ideal for student going to Nait or the University, or anyone that works downtown or doesn't drive. The complex also offers meeting/party room and has a sizable fitness room room with excellent equipment plus it is very close to Clareview Recreation Center, GoodLife Fitness. Wont last

## **Community Information**

| Address                                                             | 1118 330 Claireview Station Drive                                                                                                            |
|---------------------------------------------------------------------|----------------------------------------------------------------------------------------------------------------------------------------------|
| Area                                                                | Edmonton                                                                                                                                     |
| Subdivision                                                         | Clareview Town Centre                                                                                                                        |
| City                                                                | Edmonton                                                                                                                                     |
| County                                                              | ALBERTA                                                                                                                                      |
| Province                                                            | AB                                                                                                                                           |
| Postal Code                                                         | T5Y 0E6                                                                                                                                      |
| Amenities                                                           |                                                                                                                                              |
| Amenities                                                           | Exercise Room, Parking-Plug-Ins, Party Room                                                                                                  |
| Parking                                                             | Stall                                                                                                                                        |
| Interior                                                            |                                                                                                                                              |
| Interior Features                                                   | ensuite bathroom                                                                                                                             |
| Appliances                                                          | Dishwasher-Built-In, Dryer, Refrigerator, Stove-Electric, Washer, Window Coverings                                                           |
| Heating                                                             | Baseboard, Hot Water, Natural Gas                                                                                                            |
| # of Stories                                                        | 4                                                                                                                                            |
| Stories                                                             | 4                                                                                                                                            |
| Has Basement                                                        | Yes                                                                                                                                          |
| Basement                                                            | None, No Basement                                                                                                                            |
| Exterior                                                            |                                                                                                                                              |
| Exterior<br>Exterior Features<br>Roof<br>Construction<br>Foundation | Wood, Brick, Stucco, Vinyl<br>Public Transportation, Shopping Nearby<br>Asphalt Shingles<br>Wood, Brick, Stucco, Vinyl<br>Concrete Perimeter |