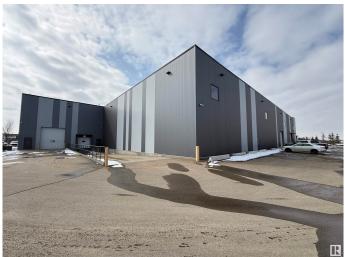

### \$15,495,000

0 Bedroom, 0.00 Bathroom, Industrial on 0.00 Acres

Summerside, Edmonton, AB

The Certified Business Centre offers 43,809 sq.ft.Â $\pm$  of space on a 4.32-acre site, including 2.0 acresÂ $\pm$  of surplus developable land. The property consists of three units, two of which are leased, with 19,300 sq.ft.Â $\pm$  available for owner/user occupancy. Built in 2017, the building includes modern features such as a rooftop patio, upgraded roof, ESFR sprinkler system, and LED lighting. The site has three grade loading doors and one dock door with a leveller. Zoned EIB, the property is located in the Summerside node with access to QEII, 91 Street, and Nisku Spine Road. 19,300 sq.ft. is available for lease.