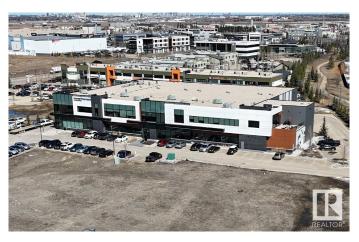

### \$15,495,000

0 Bedroom, 0.00 Bathroom, Industrial on 0.00 Acres

Summerside, Edmonton, AB

The Certified Business Centre offers 43,809 sq.ft.Â $\pm$  of space on a 4.32-acre site, including 2.0 acresÂ $\pm$  of surplus developable land. The property consists of three units, two of which are leased, with 19,300 sq.ft.Â $\pm$  available for owner/user occupancy. Built in 2017, the building includes modern features such as a rooftop patio, upgraded roof, ESFR sprinkler system, and LED lighting. The site has three grade loading doors and one dock door with a leveller. Zoned EIB, the property is located in the Summerside node with access to QEII, 91 Street, and Nisku Spine Road. 19,300 sq.ft. is available for lease.