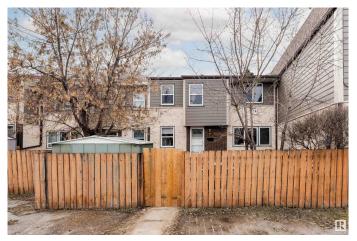

Stories 3

Has Basement Yes

Basement Full, Finished

**Exterior** 

Exterior Wood, Stucco

Exterior Features Fenced, Landscaped, Park/Reserve, Playground Nearby, Private

Setting, Public Swimming Pool, Public Transportation, Schools,