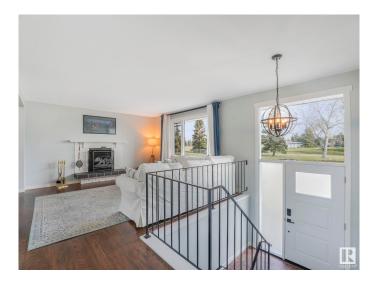

# \$389,000

3 Bedroom, 1.00 Bathroom, 1,099 sqft Single Family on 0.00 Acres

York, Edmonton, AB

GREAT LOCATION across from York Park for this 1100 sq. ft. Bi-level. Many renovations have been completed over the past few years. Original Hardwood floors refinished, New Windows, New Front and Back Door, New Paint, New Baseboards, New Deck, New Lighting. Gas Stove in the Kitchen and all of the other appliances are included. Fireplace includes the unique fireplace screen. Basement is partially finished with a large recreation room with a Retro style built in bar, Workshop and Laundry Room. Double off street parking in the backyard that could be used as a future garage site.

### **Essential Information**

MLS® # E4431971 Price \$389,000

Bedrooms 3 Bathrooms 1.00

Full Baths 1

Square Footage 1,099 Acres 0.00 Year Built 1964

Type Single Family

Sub-Type Detached Single Family

Style Bi-Level

#### **Exterior**

Exterior Wood, Stucco

Exterior Features Back Lane, Fenced, Landscaped, Park/Reserve, Schools, Shopping

Nearby

Roof Asphalt Shingles

Construction Wood, Stucco

Foundation Concrete Perimeter