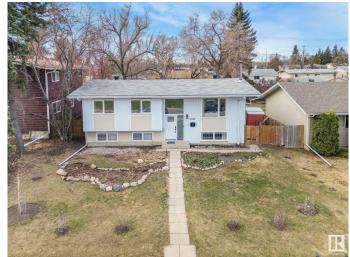

# \$389,000

3 Bedroom, 1.00 Bathroom, 1,099 sqft Single Family on 0.00 Acres

York, Edmonton, AB

GREAT LOCATION across from York Park for this 1100 sq. ft. Bi-level. Many renovations have been completed over the past few years. Original Hardwood floors refinished, New Windows, New Front and Back Door, New Paint, New Baseboards, New Deck, New Lighting. Gas Stove in the Kitchen and all of the other appliances are included. Fireplace includes the unique fireplace screen. Basement is partially finished with a large recreation room with a Retro style built in bar, Workshop and Laundry Room. Double off street parking in the backyard that could be used as a future garage site.

### **Essential Information**

MLS® # E4431971 Price \$389,000

Bedrooms 3 Bathrooms 1.00

Full Baths 1

Square Footage 1,099 Acres 0.00 Year Built 1964

Type Single Family

Sub-Type Detached Single Family

Style Bi-Level

#### **Exterior**

Exterior Wood, Stucco

Exterior Features Back Lane, Fenced, Landscaped, Park/Reserve, Schools, Shopping

Nearby

Roof Asphalt Shingles

Construction Wood, Stucco

Foundation Concrete Perimeter