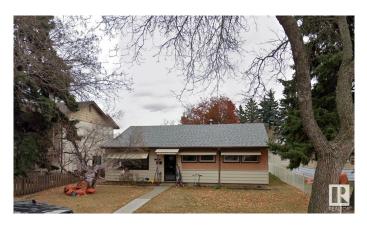

# \$274,900 - 12931 108 Street, Edmonton

MLS® #E4431882

### \$274,900

0 Bedroom, 1.00 Bathroom, Single Family on 0.00 Acres

Lauderdale, Edmonton, AB

48' X 157 ' LOT IN LAUDERDALE. READY FOR MLI SELECT 4 PLEX APPLICATION.

| MLS® #     | E4431882        |
|------------|-----------------|
| Price      | \$274,900       |
| Bathrooms  | 1.00            |
| Full Baths | 1               |
| Acres      | 0.00            |
| Туре       | Single Family   |
| Sub-Type   | Vacant Lot/Land |
| Status     | Active          |

# **Community Information**

| Address     | 12931 108 Street |
|-------------|------------------|
|             |                  |
| Area        | Edmonton         |
| Subdivision | Lauderdale       |
| City        | Edmonton         |
| County      | ALBERTA          |
| Province    | AB               |
| Postal Code | T5E 4X2          |
|             |                  |