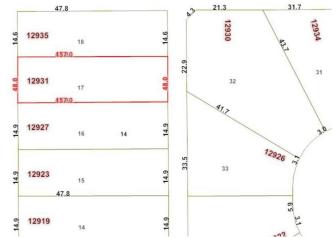

# \$274,900 - 12931 108 Street, Edmonton

MLS® #E4431882

# **Community Information**

| Address     | 12931 108 Street |
|-------------|------------------|
|             |                  |
| Area        | Edmonton         |
| Subdivision | Lauderdale       |
| City        | Edmonton         |
| County      | ALBERTA          |
| Province    | AB               |
| Postal Code | T5E 4X2          |
|             |                  |