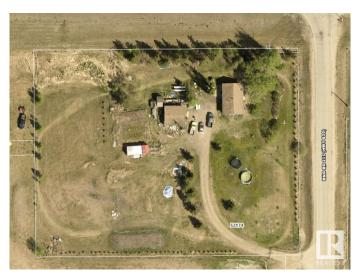

#### \$319,000

5 Bedroom, 1.00 Bathroom, 958 sqft Rural on 2.40 Acres

None, Rural Strathcona County, AB

HIGHWAY FRONTAGE FEATURED WITH THIS GOOD FAMILY HOME - NOT IN A SUBDIVISION. AN EXCELLENT LOCATION FOR A SMALL BUSINESS. GREAT ACCESS TO EDMONTON, SHERWOOD PARK, AND FORT SASKATCHEWAN.

### **Essential Information**

MLS® # E4431879 Price \$319,000

Bedrooms 5

Bathrooms 1.00

Full Baths 1

Square Footage 958 Acres 2.40

Year Built 1957

Type Rural