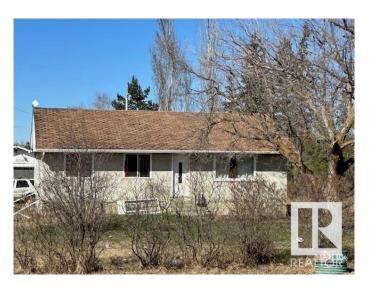

#### \$319,000

5 Bedroom, 1.00 Bathroom, 958 sqft Rural on 2.40 Acres

None, Rural Strathcona County, AB

HIGHWAY FRONTAGE FEATURED WITH THIS GOOD FAMILY HOME - NOT IN A SUBDIVISION. AN EXCELLENT LOCATION FOR A SMALL BUSINESS. GREAT ACCESS TO EDMONTON, SHERWOOD PARK, AND FORT SASKATCHEWAN.

Built in 1957

Sub-Type Detached Single Family

Style Bungalow

Status Active