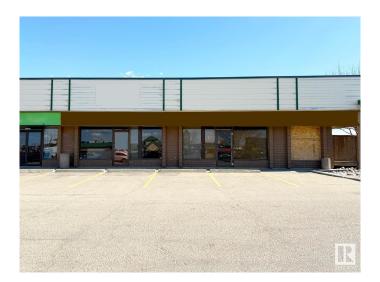

## \$958,800

0 Bedroom, 0.00 Bathroom, Retail on 0.00 Acres

Strathcona Industrial Park, Edmonton, AB

Located in MILLWOODS PLAZA 34.

High-exposure retail condominium unit in the heart of the densely populated 34th ave in South Edmonton. This versatile space is ideal for a variety of business uses. Located in a high-demand corridor, well-managed complex with new roof (2024), AMPLE parking, and convenient access to major transportation routes including Whitemud Drive and Gateway Blvd. Ideal for investors or owner-occupiers. The strip mall has diverse range of businesses including restaurants, grocery stores, travel agency, professional services and much more.

## **Community Information**

Address 9218 34 Avenue

Area Edmonton

Subdivision Strathcona Industrial Park

City Edmonton
County ALBERTA

Province AB

Postal Code T6E 5P2