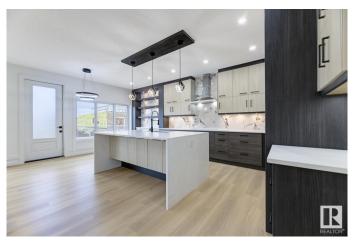

# \$739,900

5 Bedroom, 4.50 Bathroom, 2,638 sqft Rural on 0.12 Acres

Churchill Meadow, Rural Leduc County, AB

2638 SQ.FT, a perfect blend of Style, Space, and Functionality! REGULAR 28 POCKET LOT, 5 Bedrooms, 4.5 Bath, (including 4 EN-SUITES), TWO SEPARATE LIVING AREAS + BONUS ROOM, Open to above design, MAIN FLOOR BEDROOM WITH FULL BATH, SPICE KITCHEN, Deck with glass railing, FINISHED & PAINTED GARAGE, Electric Fireplace, LED Lighting & Modern Finishing, ALL FLOORS 9-FT CEILING, AND LOT MORE!! Unfinished basement with Permit & Side Entrance, ready for future development! Facing luxury estate homes, adding prestige & value to the location. Close to airport, schools, shopping & recreation.

# **Amenities**

Features Ceiling 9 ft., Deck, Guest Suite, See Remarks, Natural Gas BBQ

Hookup, Natural Gas Stove Hookup, 9 ft. Basement Ceiling

# Interior

Interior Features ensuite bathroom

Heating Forced Air-1, Natural Gas

Fireplace Yes

Stories 2
Has Basement Yes

Basement See Remarks, Unfinished