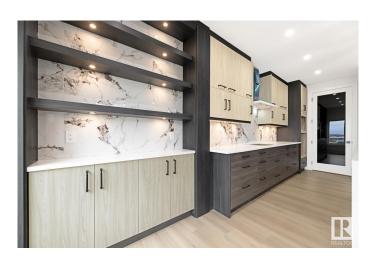

# \$739,900

5 Bedroom, 4.50 Bathroom, 2,638 sqft Rural on 0.12 Acres

Churchill Meadow, Rural Leduc County, AB

2638 SQ.FT, a perfect blend of Style, Space, and Functionality! REGULAR 28 POCKET LOT, 5 Bedrooms, 4.5 Bath, (including 4 EN-SUITES), TWO SEPARATE LIVING AREAS + BONUS ROOM, Open to above design, MAIN FLOOR BEDROOM WITH FULL BATH, SPICE KITCHEN, Deck with glass railing, FINISHED & PAINTED GARAGE, Electric Fireplace, LED Lighting & Modern Finishing, ALL FLOORS 9-FT CEILING, AND LOT MORE!! Unfinished basement with Permit & Side Entrance, ready for future development! Facing luxury estate homes, adding prestige & value to the location. Close to airport, schools, shopping & recreation.

# **Amenities**

Features Ceiling 9 ft., Deck, Guest Suite, See Remarks, Natural Gas BBQ

Hookup, Natural Gas Stove Hookup, 9 ft. Basement Ceiling

# Interior

Interior Features ensuite bathroom

Heating Forced Air-1, Natural Gas

Fireplace Yes

Stories 2
Has Basement Yes

Basement See Remarks, Unfinished