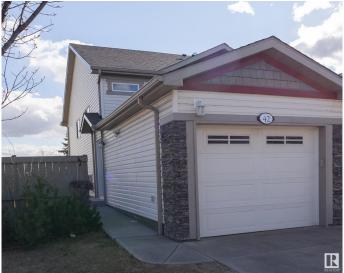

### \$239,900

2 Bedroom, 1.00 Bathroom, 945 sqft Condo / Townhouse on 0.00 Acres

Charlesworth, Edmonton, AB

Stylish, Affordable & Move-In Ready! This beautifully renovated half duplex in the vibrant community of Charlesworth offers a bright, open-concept layout that's perfect for both everyday living and entertaining. Enjoy brand new laminate flooring throughout, fresh paint, modern baseboards, and updated lighting that elevate the entire space. The functional kitchen features warm cabinetry and ample counter space. Upstairs, you'll find a spacious primary bedroom, a generously sized second bedroom, a full bathroom, and the convenience of upper-floor laundry and storage. Large windows bring in plenty of natural light, and the attached garage adds everyday ease. LOW CONDO FEES and a budget-friendly price point make this home a smart choice for first-time buyers or investors. Ideally located close to schools, parks, and all amenities.

Type Condo / Townhouse

Sub-Type Half Duplex Style Bungalow

Status Active

#### **Amenities**

Amenities No Animal Home, No Smoking Home

Parking Single Garage Attached