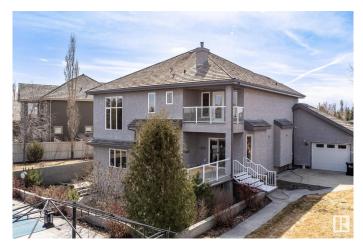

### \$1,475,000

6 Bedroom, 4.50 Bathroom, 3,628 sqft Rural on 0.38 Acres

Balmoral Heights, Rural Strathcona County, AB

Welcome to the prestigious neighborhood of Balmoral Heights in Sh. Pk. This custom built W/OUT hm backing onto greenbelt will exceed all expectations! Refinished hrdwd thru-out main flr. Large front lvg rm & family sized kitchen w/ granite tops, walk-thru pantry & 11.5' island, open to the family rm w/ f/p & large eating nook. Off the kitchen is a m/free deck overlooking the stunning yard with a resort inspired 20'x40' INGROUND POOL surrounded by STAMPED CONCRETE & pro. landscaping. Other floors lead to the bonus rm with 14' ceilings, 4 large bdrms, all with ensuites incl. the primary with a f/p and deck! The lower level has a den with pocket doors to a great home office or another bdrm. The walk-out bsmt with IN-FLOOR HEAT, has a 6th bdrm with a full bath incl. STEAM SHOWER. Huge rec rm leads to the exposed aggregate patio. House has 2 furnaces & a/c units, 3 f/p's, built-in speakers, u/g sprinklers, TRIPLE HEATED GARAGE WITH DRIVE THRU BAY +more! This is a timeless, classy well built home.

## Amenities

| Features | Air Conditioner, Deck, Patio, Pool-Outdoor, Walkout Basement, Wall |
|----------|--------------------------------------------------------------------|
|          | Unit-Built-In                                                      |