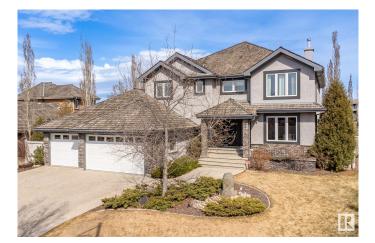

### \$1,475,000

6 Bedroom, 4.50 Bathroom, 3,628 sqft Rural on 0.38 Acres

Balmoral Heights, Rural Strathcona County, AB

Welcome to the prestigious neighborhood of Balmoral Heights in Sh. Pk. This custom built W/OUT hm backing onto greenbelt will exceed all expectations! Refinished hrdwd thru-out main flr. Large front lvg rm & family sized kitchen w/ granite tops, walk-thru pantry & 11.5' island, open to the family rm w/ f/p & large eating nook. Off the kitchen is a m/free deck overlooking the stunning yard with a resort inspired 20'x40' INGROUND POOL surrounded by STAMPED CONCRETE & pro. landscaping. Other floors lead to the bonus rm with 14' ceilings, 4 large bdrms, all with ensuites incl. the primary with a f/p and deck! The lower level has a den with pocket doors to a great home office or another bdrm. The walk-out bsmt with IN-FLOOR HEAT, has a 6th bdrm with a full bath incl. STEAM SHOWER. Huge rec rm leads to the exposed aggregate patio. House has 2 furnaces & a/c units, 3 f/p's, built-in speakers, u/g sprinklers, TRIPLE HEATED GARAGE WITH DRIVE THRU BAY +more! This is a timeless, classy well built home.

#### **Essential Information**

| MLS® #         | E4431469               |
|----------------|------------------------|
| Price          | \$1,475,000            |
| Bedrooms       | 6                      |
| Bathrooms      | 4.50                   |
| Full Baths     | 4                      |
| Half Baths     | 1                      |
| Square Footage | 3,628                  |
| Acres          | 0.38                   |
| Year Built     | 2006                   |
| Туре           | Rural                  |
| Sub-Type       | Detached Single Family |
| Style          | 5 Level Split          |
| Status         | Active                 |