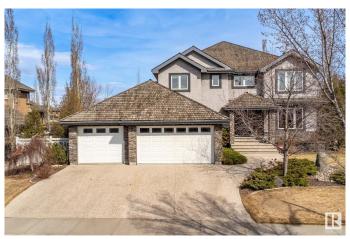

### \$1,475,000

6 Bedroom, 4.50 Bathroom, 3,628 sqft Rural on 0.38 Acres

Balmoral Heights, Rural Strathcona County, AB

Welcome to the prestigious neighborhood of Balmoral Heights in Sh. Pk. This custom built W/OUT hm backing onto greenbelt will exceed all expectations! Refinished hrdwd thru-out main flr. Large front lvg rm & family sized kitchen w/ granite tops, walk-thru pantry & 11.5' island, open to the family rm w/ f/p & large eating nook. Off the kitchen is a m/free deck overlooking the stunning yard with a resort inspired 20'x40' INGROUND POOL surrounded by STAMPED CONCRETE & pro. landscaping. Other floors lead to the bonus rm with 14' ceilings, 4 large bdrms, all with ensuites incl. the primary with a f/p and deck! The lower level has a den with pocket doors to a great home office or another bdrm. The walk-out bsmt with IN-FLOOR HEAT, has a 6th bdrm with a full bath incl. STEAM SHOWER. Huge rec rm leads to the exposed aggregate patio. House has 2 furnaces & a/c units, 3 f/p's, built-in speakers, u/g sprinklers, TRIPLE HEATED GARAGE WITH DRIVE THRU BAY +more! This is a timeless, classy well built home.

#### **Essential Information**

| MLS® #         | E4431469               |
|----------------|------------------------|
| Price          | \$1,475,000            |
| Bedrooms       | 6                      |
| Bathrooms      | 4.50                   |
| Full Baths     | 4                      |
| Half Baths     | 1                      |
| Square Footage | 3,628                  |
| Acres          | 0.38                   |
| Year Built     | 2006                   |
| Туре           | Rural                  |
| Sub-Type       | Detached Single Family |
| Style          | 5 Level Split          |
| Status         | Active                 |