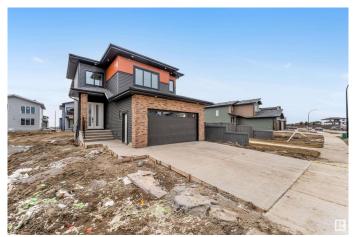

#### \$689,000

4 Bedroom, 3.00 Bathroom, 2,319 sqft Rural on 0.11 Acres

Churchill Meadow, Rural Leduc County, AB

Welcome to this beautiful and spacious 2300sqft family home located in the heart of churchill Meadows, Leduc County. With 3 spacious bedroom plus a bonus room and an extra room on the main floor, there is room for the whole family. The house come with an open to below layout living room, a seperate family room, custom bathrooms, spice kitchen and generously sized laundry room for added convinience. Located in a quite and desirable neighbourhood- this home checks all the boxes!

#### **Essential Information**

MLS® # E4431328 Price \$689,000

Bedrooms 4

Bathrooms 3.00

Full Baths 3

Square Footage 2,319

Acres 0.11

Year Built 2025

#### **Exterior**

Exterior Wood

Exterior Features Airport Nearby, Playground Nearby

Construction Wood

Foundation Concrete Perimeter