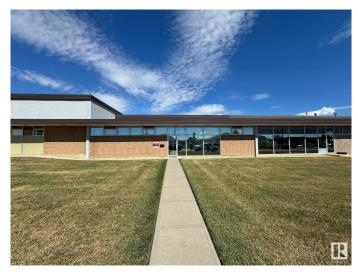

## \$1,150,000

0 Bedroom, 0.00 Bathroom, Industrial on 0.00 Acres

Huff Bremner Estate Industrial, Edmonton, AB

5,615 SF +/- industrial condominium with fenced yard available for an owner/user! Front buildout features many windows, one office and one boardroom with the balance as showroom or open work area as well as a kitchenette. Double bay warehouse with sump and 16' overhead door. The wood storage mezzanine can remain or be removed. There is approximately 3,750 SF of fenced and gated yard in the rear. This location has great access to 149 Street and Yellowhead Trail.