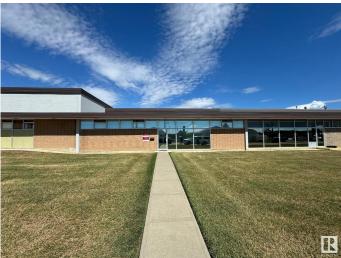

## \$1,150,000

0 Bedroom, 0.00 Bathroom, Industrial on 0.00 Acres

Huff Bremner Estate Industrial, Edmonton, AB

5,615 SF +/- industrial condominium with fenced yard available for an owner/user! Front buildout features many windows, one office and one boardroom with the balance as showroom or open work area as well as a kitchenette. Double bay warehouse with sump and 16' overhead door. The wood storage mezzanine can remain or be removed. There is approximately 3,750 SF of fenced and gated yard in the rear. This location has great access to 149 Street and Yellowhead Trail.