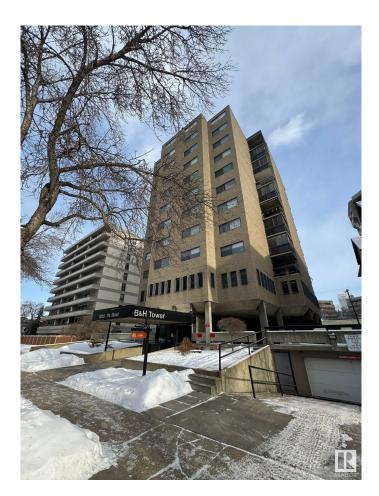

## \$900,000

0 Bedroom, 0.00 Bathroom, Office on 0.00 Acres

Wîhkwêntôwin, Edmonton, AB

This offering consists of 4,905 square feet of fully built out professional office space on the second floor of B&H Tower. Encompassing the entire floor, it features a reception area, multiple private offices, a meeting room, a boardroom, a large bullpen, two washrooms and a kitchenette. Also included are four assigned parking stalls – two above ground and two underground. B&H Tower is an established building with two modernized elevators, and an updated front lobby with secure access for employees and customers. Situated in the Oliver neighbourhood, the property benefits from being located on 114 Street near Jasper Avenue, with close proximity to the downtown core. B&H Tower has walkable access to dining, cafes, and shops, is well-connected by public transit, and close to MacEwan University, Rogers Place and the River Valley.

# Exterior

| Exterior     | Stone |
|--------------|-------|
| Construction | Stone |