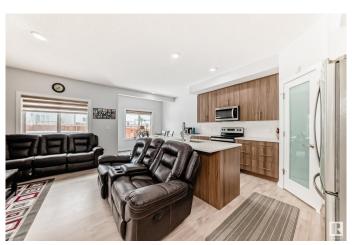

#### \$525,000

4 Bedroom, 3.50 Bathroom, 1,588 sqft Single Family on 0.00 Acres

Maple Crest, Edmonton, AB

High quality Duplex which is built by Landmark builders in the Maple Crest community, Which includes central Air conditioner, Central water purifier, fully finished basement with seperate entrance, Granite counter tops, etc. Codeless switches for above grade which is a trademark of landmark homes, Plumbing finished for future second kitchen in the basement, Built in 2020. Close to all amenities.

## **Community Information**

Address

307 40a Avenue

| Area              | Edmonton                                                                                                                                                                 |
|-------------------|--------------------------------------------------------------------------------------------------------------------------------------------------------------------------|
| Subdivision       | Maple Crest                                                                                                                                                              |
| City              | Edmonton                                                                                                                                                                 |
| County            | ALBERTA                                                                                                                                                                  |
| Province          | AB                                                                                                                                                                       |
| Postal Code       | T6T 2E9                                                                                                                                                                  |
| Amenities         |                                                                                                                                                                          |
| Amenities         | Air Conditioner, Deck, Detectors Smoke, No Animal Home                                                                                                                   |
| Parking Spaces    | 4                                                                                                                                                                        |
| Parking           | Double Garage Attached                                                                                                                                                   |
| Interior          |                                                                                                                                                                          |
| Interior Features | ensuite bathroom                                                                                                                                                         |
| Appliances        | Air Conditioning-Central, Dishwasher-Built-In, Dryer, Garage Control,<br>Garage Opener, Microwave Hood Fan, Refrigerator, Stove-Electric,<br>Washer, Curtains and Blinds |
| Heating           | Forced Air-1, Natural Gas                                                                                                                                                |
| Fireplace         | Yes                                                                                                                                                                      |
| Fireplaces        | Insert                                                                                                                                                                   |
| Stories           | 3                                                                                                                                                                        |
| Has Basement      | Yes                                                                                                                                                                      |
| Basement          | Full, Finished                                                                                                                                                           |
| Exterior          |                                                                                                                                                                          |
| Exterior          | Concrete Vinyl                                                                                                                                                           |