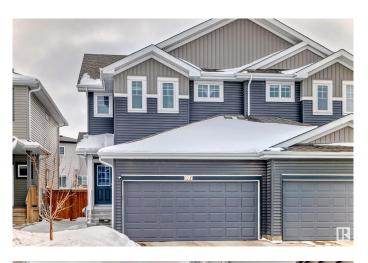

# \$525,000 - 307 40a Avenue, Edmonton

MLS® #E4430281

#### \$525,000

4 Bedroom, 3.50 Bathroom, 1,588 sqft Single Family on 0.00 Acres

Maple Crest, Edmonton, AB

High quality Duplex which is built by Landmark builders in the Maple Crest community, Which includes central Air conditioner, Central water purifier, fully finished basement with seperate entrance, Granite counter tops, etc. Codeless switches for above grade which is a trademark of landmark homes, Plumbing finished for future second kitchen in the basement, Built in 2020. Close to all amenities.

#### **Essential Information**

| MLS® #         | E4430281      |
|----------------|---------------|
| Price          | \$525,000     |
| Bedrooms       | 4             |
| Bathrooms      | 3.50          |
| Full Baths     | 3             |
| Half Baths     | 1             |
| Square Footage | 1,588         |
| Acres          | 0.00          |
| Year Built     | 2020          |
| Туре           | Single Family |
| Sub-Type       | Half Duplex   |
| Style          | 2 Storey      |
| Status         | Active        |

## **Community Information**

Address

307 40a Avenue

| Area              | Edmonton                                                                                                                                                                 |
|-------------------|--------------------------------------------------------------------------------------------------------------------------------------------------------------------------|
| Subdivision       | Maple Crest                                                                                                                                                              |
| City              | Edmonton                                                                                                                                                                 |
| County            | ALBERTA                                                                                                                                                                  |
| Province          | AB                                                                                                                                                                       |
| Postal Code       | T6T 2E9                                                                                                                                                                  |
| Amenities         |                                                                                                                                                                          |
| Amenities         | Air Conditioner, Deck, Detectors Smoke, No Animal Home                                                                                                                   |
| Parking Spaces    | 4                                                                                                                                                                        |
| Parking           | Double Garage Attached                                                                                                                                                   |
| Interior          |                                                                                                                                                                          |
| Interior Features | ensuite bathroom                                                                                                                                                         |
| Appliances        | Air Conditioning-Central, Dishwasher-Built-In, Dryer, Garage Control,<br>Garage Opener, Microwave Hood Fan, Refrigerator, Stove-Electric,<br>Washer, Curtains and Blinds |
| Heating           | Forced Air-1, Natural Gas                                                                                                                                                |
| Fireplace         | Yes                                                                                                                                                                      |
| Fireplaces        | Insert                                                                                                                                                                   |
| Stories           | 3                                                                                                                                                                        |
| Has Basement      | Yes                                                                                                                                                                      |
| Basement          | Full, Finished                                                                                                                                                           |
| Exterior          |                                                                                                                                                                          |
| Exterior          | Concrete Vinyl                                                                                                                                                           |