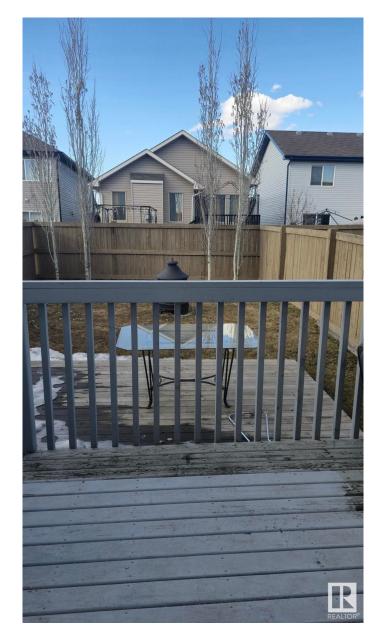

## \$357,000

3 Bedroom, 2.50 Bathroom, 1,320 sqft Single Family on 0.00 Acres

Rapperswill, Edmonton, AB

This two-story half duplex features an open-concept main floor with granite countertops, hardwood floors, corner gas fireplace, a convenient 2-piece bathroom and direct access to the single attached garage. and access to a fenced backyard with BBQ gas line. Upstairs offers a spacious primary suite with walk-in closet and ensuite, 2 more bedrooms, a full 4-piece bathroom, and upper-level laundry. Located near schools, parks, transit, and shoppingâ€"everything you need is close by!

#### **Exterior**

Exterior Wood, Vinyl

Exterior Features Fenced

Roof Asphalt Shingles

Construction Wood, Vinyl

Foundation Concrete Perimeter