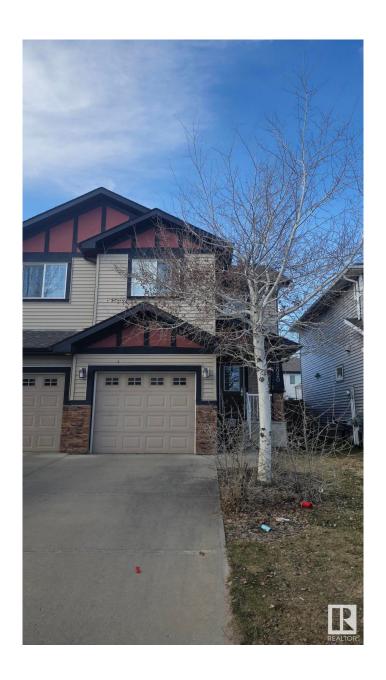

# \$357,000 - 12020 167b, Edmonton

MLS® #E4430138

## \$357,000

3 Bedroom, 2.50 Bathroom, 1,320 sqft Single Family on 0.00 Acres

Rapperswill, Edmonton, AB

This two-story half duplex features an open-concept main floor with granite countertops, hardwood floors, corner gas fireplace, a convenient 2-piece bathroom and direct access to the single attached garage. and access to a fenced backyard with BBQ gas line. Upstairs offers a spacious primary suite with walk-in closet and ensuite, 2 more bedrooms, a full 4-piece bathroom, and upper-level laundry. Located near schools, parks, transit, and shoppingâ€"everything you need is close by!

Built in 2012

#### **Exterior**

Exterior Wood, Vinyl

Exterior Features Fenced

Roof Asphalt Shingles

Construction Wood, Vinyl

Foundation Concrete Perimeter