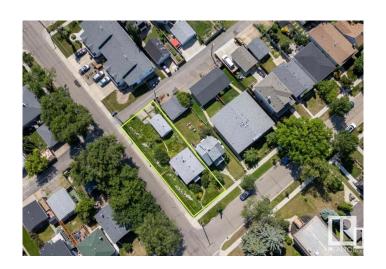

#### \$418,000

0 Bedroom, 0.00 Bathroom, Single Family on 0.00 Acres

King Edward Park, Edmonton, AB

Corner Lot in highly desirable King Edward Park! Investor's and Builders.. Incredible development opportunity!! This property is being sold at Lot Value! In a prime location steps to Millcreek ravine, Whyte Ave, LRT, UofA, schools, parks, Bonnie Doon mall, pools, all Amenities and so much more! One of Edmonton's Hottest Neighborhoods! Could be qualified for CMHC program.

## **Community Information**

Address 8901 78 Avenue

Area Edmonton

Subdivision King Edward Park

City Edmonton
County ALBERTA

Province AB

Postal Code T6C 0N7

### **Exterior**

Exterior Features Corner Lot, Public Swimming Pool, Public Transportation, Schools,

**Shopping Nearby** 