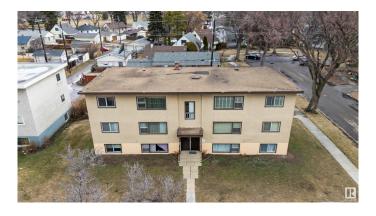

# \$729,000 - 6008 118 Avenue, Edmonton

MLS® #E4429961

## \$729,000

0 Bedroom, 0.00 Bathroom, Multi-Family Commercial on 0.00 Acres

Montrose (Edmonton), Edmonton, AB

An excellent opportunity for investors seeking a stable, low-maintenance multi-family asset in a central, in-demand location. This well-cared-for six-unit apartment building is situated in the established Edmonton community of Montrose, known for its accessibility and steady rental demand. The property offers a desirable mix of four spacious two-bedroom, one-bath units and two one-bedroom, one-bath units, appealing to a wide range of tenants. With nearly full occupancy year-round and long-term renters in place, this building provides consistent, reliable cash flow. It has been meticulously maintained by the current owner, offering ease of management for both new and experienced investors. Residents benefit from convenient access to public transit, Yellowhead Trail, Wayne Gretzky Drive, nearby retail, restaurants, and a school directly across the street enhancing its long-term rental appeal. Six outdoor parking stalls are included for added tenant convenience. The landlord has never allowed pets or smokers

Built in 1955

### **Exterior**

Exterior Stucco, Wood Frame Construction Stucco, Wood Frame