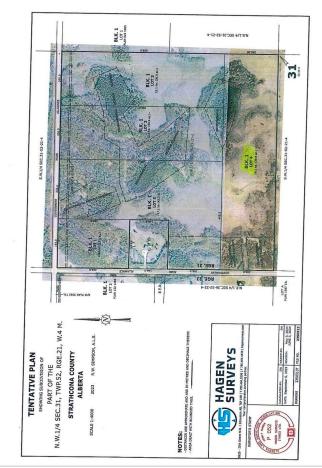

#### \$599,702

0 Bedroom, 0.00 Bathroom, Rural on 39.74 Acres

None, Rural Strathcona County, AB

CLOSE PROXIMITY TO ARDROSSAN AND SHERWOOD PARK!...BEAUTIFUL ROLLING LAND, TREED, PRIVATE SETTING...GREAT BUILDING SITE...APPROACHES PAID FOR, PAID TO LOT LINE...GAS AND POWER ADJACENT TO PROPERTY...VERY PRIVATE!

## **Community Information**

| Address     | Rr 220 Twp 530          |
|-------------|-------------------------|
| Area        | Rural Strathcona County |
| Subdivision | None                    |
| City        | Rural Strathcona County |
| County      | ALBERTA                 |
| Province    | AB                      |
| Postal Code | T8A 6M8                 |

#### Exterior

Exterior Features Private Setting, Rolling Land,