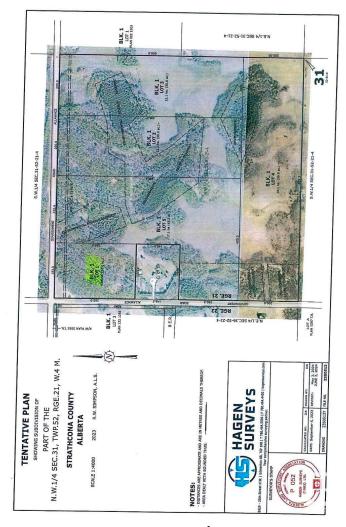

#### \$499,702

0 Bedroom, 0.00 Bathroom, Rural on 12.01 Acres

None, Rural Strathcona County, AB

CLOSE PROXIMITY TO ARDROSSAN AND SHERWOOD PARK!...BEAUTIFUL ROLLING LAND, TREED, PRIVATE SETTING...GREAT BUILDING SITE...APPROACHES PAID FOR, PAID TO LOT LINE...GAS AND POWER ADJACENT TO PROPERTY...VERY PRIVATE!

# **Community Information**

Address Rr 220 Twp Rd 530

Area Rural Strathcona County

Subdivision None

City Rural Strathcona County

County ALBERTA

Province AB

Postal Code T8A 6M8