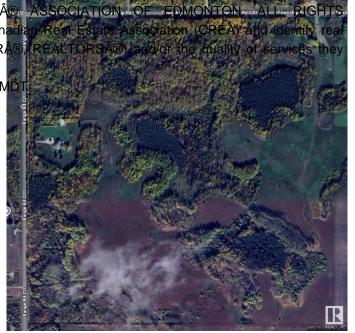

#### \$499,702

0 Bedroom, 0.00 Bathroom, Rural on 12.01 Acres

None, Rural Strathcona County, AB

CLOSE PROXIMITY TO ARDROSSAN AND SHERWOOD PARK!...BEAUTIFUL ROLLING LAND, TREED, PRIVATE SETTING...GREAT BUILDING SITE...APPROACHES PAID FOR, PAID TO LOT LINE...GAS AND POWER ADJACENT TO PROPERTY...VERY PRIVATE!