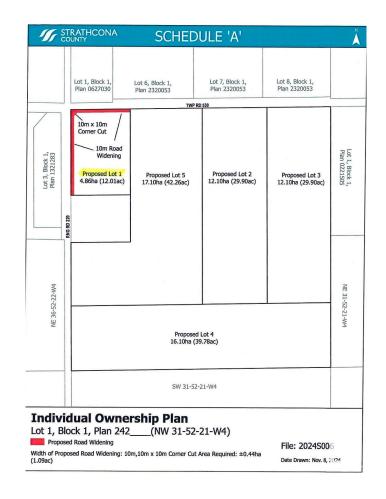

#### \$499,702

0 Bedroom, 0.00 Bathroom, Rural on 12.01 Acres

None, Rural Strathcona County, AB

CLOSE PROXIMITY TO ARDROSSAN AND SHERWOOD PARK!...BEAUTIFUL ROLLING LAND, TREED, PRIVATE SETTING...GREAT BUILDING SITE...APPROACHES PAID FOR, PAID TO LOT LINE...GAS AND POWER ADJACENT TO PROPERTY...VERY PRIVATE!

# **Essential Information**

MLS® # E4429814

Price \$499,702

Bathrooms 0.00

Acres 12.01

Year Built 2025

Type Rural

Sub-Type Vacant Lot/Land

# **Community Information**

Address Rr 220 Twp Rd 530

Area Rural Strathcona County

Subdivision None

City Rural Strathcona County

County ALBERTA

Province AB

Postal Code T8A 6M8

### **Additional Information**

Date Listed April 8th, 2025

Days on Market 25

Zoning Zone 80

DATA IS DEEMED RELIABLE BUT IS NOT GUARANTEED ACCURATE BY THE REALTORS® ASSOCIATION OF TENNONTON RESERVED. Trademarks are owned or controlled by the Canadan Real Estate Association (CREA) estate professionals who are members of CREA (REALTOR®) REALTOR®) and/or the quality provide (MLS®, Multiple Listing Service®)