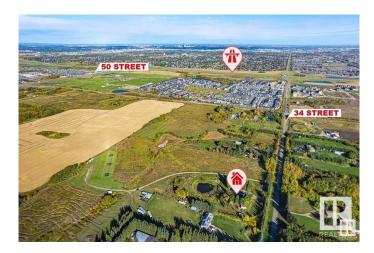

## \$3,800,000

0 Bedroom, 0.00 Bathroom, Land Commercial on 0.00 Acres

Meltwater, Edmonton, AB

**VERY RARE OFFERING! 19.9 ACRES OF** VERY ATTRACTIVE RE-DEVELOPMENT LAND LOCATED ONE MINUTE SOUTH OF THE NEW SOUTH EDMONTON **CHARLESWORTH NEIGHBOURHOOD!** This is a great opportunity for the new owner of this beautiful parcel of land. The property boasts a WALK-OUT BI-LEVEL WITH 4 BEDROOMS AND WALK-OUT BASEMENT along with a large double attached garage. The land has been annexed by the City of Edmonton and it's currently zoned Agricultural/Transitional Zoning and the City will allow a NUMBER OF DEVELOPMENTS ON THE SITE **INCLUDING: RESIDENTIAL REDEVELOPMENT, RELIGIOUS** ASSEMBLIES, SPORTS FACILITIES, **GREENHOUSES ETC.** The permitted uses are discretionary and can be found on the City of Edmonton Website, Situated Close To All Amenities Ever Desired, DO NOT MISS OUT, **VIEW TODAY!!** 