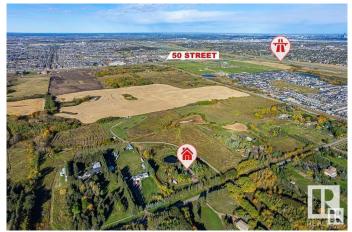

## \$3,800,000

0 Bedroom, 0.00 Bathroom, Land Commercial on 0.00 Acres

Meltwater, Edmonton, AB

**VERY RARE OFFERING! 19.9 ACRES OF** VERY ATTRACTIVE RE-DEVELOPMENT LAND LOCATED ONE MINUTE SOUTH OF THE NEW SOUTH EDMONTON **CHARLESWORTH NEIGHBOURHOOD!** This is a great opportunity for the new owner of this beautiful parcel of land. The property boasts a WALK-OUT BI-LEVEL WITH 4 BEDROOMS AND WALK-OUT BASEMENT along with a large double attached garage. The land has been annexed by the City of Edmonton and it's currently zoned Agricultural/Transitional Zoning and the City will allow a NUMBER OF DEVELOPMENTS ON THE SITE **INCLUDING: RESIDENTIAL REDEVELOPMENT, RELIGIOUS** ASSEMBLIES, SPORTS FACILITIES, **GREENHOUSES ETC.** The permitted uses are discretionary and can be found on the City of Edmonton Website, Situated Close To All Amenities Ever Desired, DO NOT MISS OUT, **VIEW TODAY!!** 