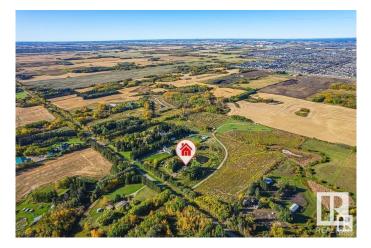

## \$3,800,000

0 Bedroom, 0.00 Bathroom, Land Commercial on 0.00 Acres

Meltwater, Edmonton, AB

**VERY RARE OFFERING! 19.9 ACRES OF** VERY ATTRACTIVE RE-DEVELOPMENT LAND LOCATED ONE MINUTE SOUTH OF THE NEW SOUTH EDMONTON **CHARLESWORTH NEIGHBOURHOOD!** This is a great opportunity for the new owner of this beautiful parcel of land. The property boasts a WALK-OUT BI-LEVEL WITH 4 BEDROOMS AND WALK-OUT BASEMENT along with a large double attached garage. The land has been annexed by the City of Edmonton and it's currently zoned Agricultural/Transitional Zoning and the City will allow a NUMBER OF DEVELOPMENTS ON THE SITE **INCLUDING: RESIDENTIAL REDEVELOPMENT, RELIGIOUS** ASSEMBLIES, SPORTS FACILITIES, **GREENHOUSES ETC.** The permitted uses are discretionary and can be found on the City of Edmonton Website, Situated Close To All Amenities Ever Desired, DO NOT MISS OUT, **VIEW TODAY!!** 