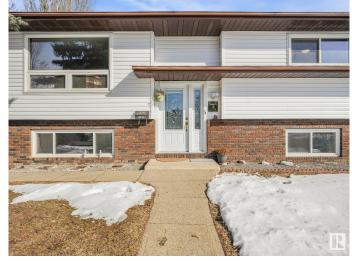

### \$438,800

4 Bedroom, 2.00 Bathroom, 1,058 sqft Single Family on 0.00 Acres

Dunluce, Edmonton, AB

The wait is over! This beautifully maintained bi-level home offers 3+1 bedrooms and 2 bathrooms, perfect for families or those needing extra space. Recent updates include newer roof, windows fence and deck. The fully finished basement presents great potential for an in-law suite. Outside, you'II find a spacious, fenced yard with fruit trees and room for RV parking. The oversized double garage is ideal for a workshop or additional storage.

#### **Exterior**

Exterior Wood, Stucco

Exterior Features Back Lane, Fenced, Playground Nearby, See Remarks

Roof Asphalt Shingles

Construction Wood, Stucco

Foundation Concrete Perimeter