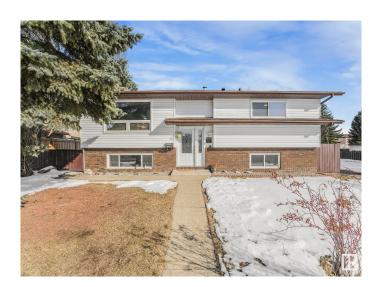

# \$438,800 - 16531 116 Street, Edmonton

MLS® #E4429659

### \$438,800

4 Bedroom, 2.00 Bathroom, 1,058 sqft Single Family on 0.00 Acres

Dunluce, Edmonton, AB

The wait is over! This beautifully maintained bi-level home offers 3+1 bedrooms and 2 bathrooms, perfect for families or those needing extra space. Recent updates include newer roof, windows fence and deck. The fully finished basement presents great potential for an in-law suite. Outside, you'II find a spacious, fenced yard with fruit trees and room for RV parking. The oversized double garage is ideal for a workshop or additional storage.

Style Bi-Level Status Active

#### **Exterior**

Exterior Wood, Stucco

Exterior Features Back Lane, Fenced, Playground Nearby, See Remarks

Roof Asphalt Shingles

Construction Wood, Stucco

Foundation Concrete Perimeter