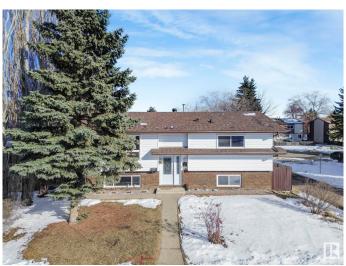

### \$438,800

4 Bedroom, 2.00 Bathroom, 1,058 sqft Single Family on 0.00 Acres

Dunluce, Edmonton, AB

The wait is over! This beautifully maintained bi-level home offers 3+1 bedrooms and 2 bathrooms, perfect for families or those needing extra space. Recent updates include newer roof, windows fence and deck. The fully finished basement presents great potential for an in-law suite. Outside, you'II find a spacious, fenced yard with fruit trees and room for RV parking. The oversized double garage is ideal for a workshop or additional storage.

Style Bi-Level Status Active

#### **Exterior**

Exterior Wood, Stucco

Exterior Features Back Lane, Fenced, Playground Nearby, See Remarks

Roof Asphalt Shingles

Construction Wood, Stucco

Foundation Concrete Perimeter