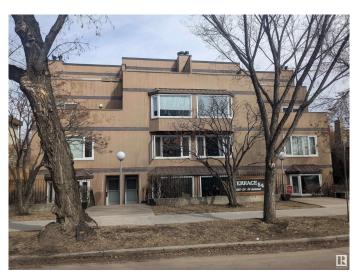

# \$265,000 - 10524 84 Avenue, Edmonton

MLS® #E4429570

### \$265,000

2 Bedroom, 2.00 Bathroom, 1,232 sqft Condo / Townhouse on 0.00 Acres

Strathcona, Edmonton, AB

Unique 2 story condo in the heart of Strathcona. Great investment property being a few blocks from Whyte Avenue, U of A campus and other great amenities. Well maintained building and over 1200 sq foot unit. Large main floor with entrance in front and in rear. Wood burning fireplace in the living room, kitchen with island and pass through into the dining room. 2 piece bathroom to finish off main floor. Upstairs has 2 bedrooms, a 4 piece bathroom and big laundry/storage room. Primary bedroom is oversized with 2 double closets and bonus 2 piece ensuite. South facing unit across from a schoolyard and 2 outdoor parking stalls.

# **Community Information**

Address 10524 84 Avenue

Area Edmonton
Subdivision Strathcona
City Edmonton
County ALBERTA

Province AB

Postal Code T6E 2H4