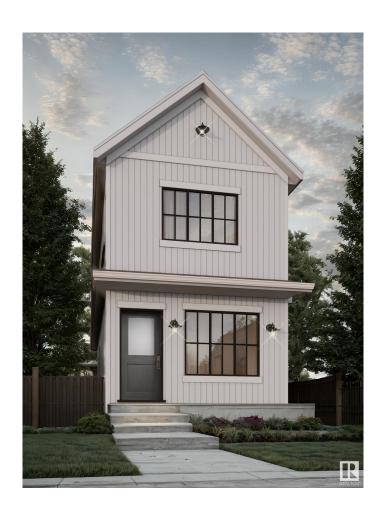

# \$399,998 - 4288 Kinglet Drive, Edmonton

MLS® #E4429410

## \$399,998

3 Bedroom, 2.50 Bathroom, 1,190 sqft Single Family on 0.00 Acres

Kinglet Gardens, Edmonton, AB

Welcome to this brand new home the "Sage II― Built by Broadview Homes and is located in one of North West Edmonton's newest premier communities of Kinglet Gardens. With just under 1200 square Feet this home comes single parking pad, this opportunity is perfect for a young family or young couple. Your main floor is complete with luxury Vinyl plank flooring throughout the great room and the kitchen. Highlighted in your new kitchen are upgraded cabinets, upgraded counter tops and a tile back splash. Finishing off the main level is a 2 piece bathroom. The upper level has 3 bedrooms and 2 full bathrooms that is perfect for a first time buyer. \*\*\* This home is under construction and slated to be completed summer/Fall of this year\*\*\*\*

## **Exterior**

Exterior Wood, Vinyl

Exterior Features Airport Nearby, Golf Nearby, Park/Reserve, Playground Nearby, Public

Transportation, Schools, Shopping Nearby, See Remarks

Roof Asphalt Shingles

Construction Wood, Vinyl