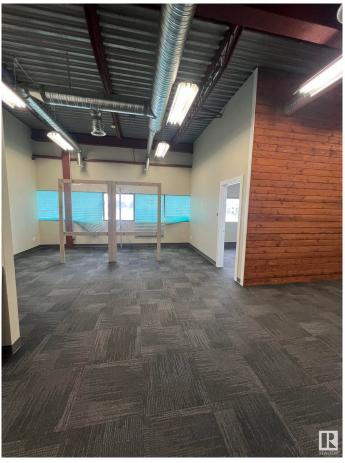

#### \$0

0 Bedroom, 0.00 Bathroom, Retail on 0.00 Acres

Steinhauer, Edmonton, AB

Second Floor corner unit consisting of 2133 Square Feet. Bathroom in unit. Currently features multiple offices and open spaces. Located in a major shopping center with great exposure. 150 parking stalls. Mall is surrounded by residential neighbourhoods in a strategic location.