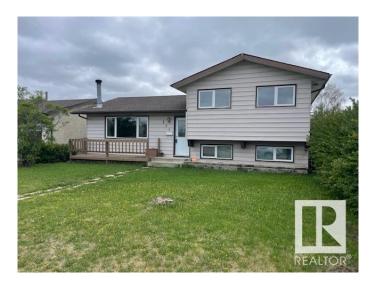

# \$419,900 - 904 Knottwood, Edmonton

MLS® #E4428242

## \$419.900

3 Bedroom, 1.50 Bathroom, 1,103 sqft Single Family on 0.00 Acres

Menisa, Edmonton, AB

Gorgeous 2 level split. Honey Cherry Laminate on main floor. Enjoy the winters in the inviting living room with park view and wood-burning fireplace. Sunny dining area is expandable for special occasions. Eat-in style kitchen overlooks backyard featuring a 24'x24' double insulated garage. Fenced yard has an RV gate, firepit. Huge family room in basement has office/computer area. Finished laundry room has 2 piece bath and cabinets. Lots of storage in the crawl space under the main level and could double as play area for the little ones. Energy savings are substantial with Durabuilt triple glaze windows throughout the home. Sit on your front deck or back patio around the firepit and enjoy the good life!