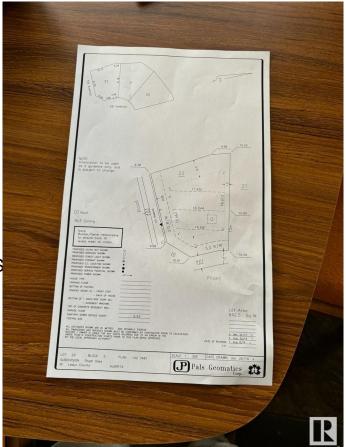

#### \$350,000

0 Bedroom, 0.00 Bathroom, Rural on 0.16 Acres

Royal Oaks\_LEDU, Rural Leduc County, AB

Welcome to Royal Oaks Corner Lot – an exceptional opportunity to build your Custom-built dream Home. Enjoy the added benefits of green space and walking trails at the rear of the property. The lot is serviced with municipal water and sewer, ensuring convenience and reliability. With its prime location, you're only approximately 10 minutes from Edmonton International Airport, Costco, and other major amenities. Public transportation options are close by, and you'll be just 5-6 minutes from Edmonton South Common, which offers free Wi-Fi parks, a 2.5-acre playground, restaurants, and more. Royal Oaks is a prestigious neighborhood with multimillion-dollar homes, making it the perfect place to build the home you've always dreamed of. Don't miss out on this incredible opportunity!.

# **Community Information**

| Address     | 3004 59 Ave        |
|-------------|--------------------|
| Area        | Rural Leduc County |
| Subdivision | Royal Oaks_LEDU    |
| City        | Rural Leduc County |
| County      | ALBERTA            |
| Province    | AB                 |
| Postal Code | T4X 0X9            |