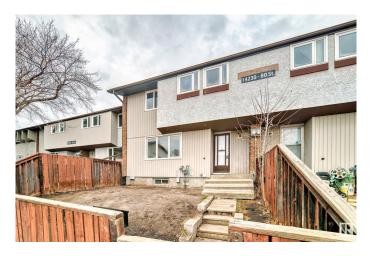

# \$165,000 - 3 14230 80 Street, Edmonton

MLS® #E4427756

## \$165,000

3 Bedroom, 1.00 Bathroom, 922 sqft Condo / Townhouse on 0.00 Acres

Kildare, Edmonton, AB

Discover this beautifully updated 3-bedroom, 2-storey townhouse in the heart of Kildare! Freshly painted and move-in ready, this bright and spacious home offers modern updates and fantastic value. The finished basement provides extra living space, while the fenced front yard is perfect for relaxing or entertaining. This home also features a new hot water tank, providing peace of mind for years to come, and with low condo fees, it offers both comfort and affordability. Some photos are virtually staged. Ideally situated with easy access to Yellowhead Trail and Anthony Henday, you're just minutes from schools, parks, shopping malls, playgrounds, and bus stopsâ€"everything you need is close by! Don't miss this fantastic opportunity!

## **Community Information**

Address 3 14230 80 Street

Area Edmonton

Subdivision Kildare

City Edmonton
County ALBERTA

Province AB

Postal Code T5C 1L6