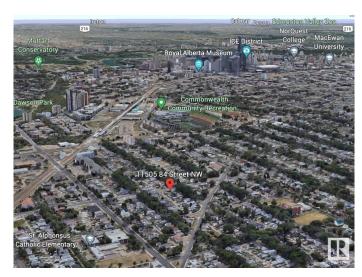

# \$349,900 - 11505 84 Street, Edmonton

MLS® #E4427423

## \$349,900

1 Bedroom, 1.00 Bathroom, 743 sqft Single Family on 0.00 Acres

Parkdale (Edmonton), Edmonton, AB

Location, location & this is the LOCATION! \*\*
Heart of the city of Edmonton!! \*\* 9-minute
walk to Stadium Station. \*\* Home is a
surprisingly clean and well-maintained. Current
rent \$1,200/month. \*\* LOT size: 545.34 m2;
14.9m X 36.6m (49 feet X 120 feet). It is 50%
wider than many others in this community. \*\*
Den can be easily converted into an additional
bedroom. \*\* Covered porch. \*\* Work/exercise
space at basement. \*\* Home is what you make
it!

## **Community Information**

Address 11505 84 Street

Area Edmonton

Subdivision Parkdale (Edmonton)

City Edmonton
County ALBERTA

Province AB

Postal Code T5B 3B6