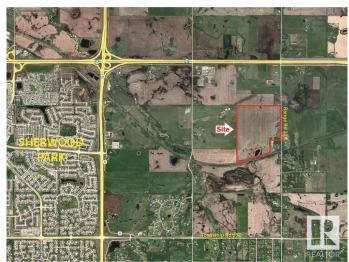

# \$3,725,000 - W. Side Of 224 Half-mile South Of Yellowhead, Sherwood Park

MLS® #E4427420

#### \$3,725,000

0 Bedroom, 0.00 Bathroom, Land Commercial on 0.00 Acres

None, Sherwood Park, AB

 Near New areas of Cambrian and Bremner will reshape this area with massive potential for this site!! - Trunk Lines for Sanitary & Water are Nearby! - 4 Miles East of Sherwood Park!