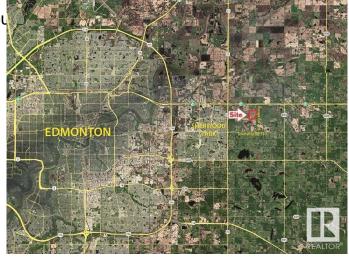

# \$3,725,000 - W. Side Of 224 Half-mile South Of Yellowhead, Sherwood Park

MLS® #E4427420

#### \$3,725,000

0 Bedroom, 0.00 Bathroom, Land Commercial on 0.00 Acres

None, Sherwood Park, AB

 Near New areas of Cambrian and Bremner will reshape this area with massive potential for this site!! - Trunk Lines for Sanitary & Water are Nearby! - 4 Miles East of Sherwood Park!

## **Community Information**

Address W. Side Of 224 Half-mile Sou

Area Sherwood Park

Subdivision None

City Sherwood Park

County ALBERTA

Province AB

Postal Code T8E 2K4