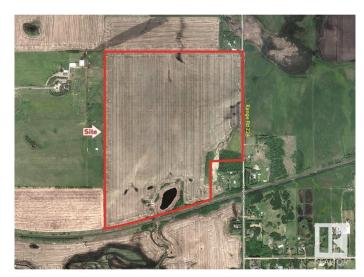

# \$3,725,000 - W. Side Of 224 Half-mile South Of Yellowhead, Sherwood Park

MLS® #E4427420

#### \$3,725,000

0 Bedroom, 0.00 Bathroom, Land Commercial on 0.00 Acres

None, Sherwood Park, AB

 Near New areas of Cambrian and Bremner will reshape this area with massive potential for this site!! - Trunk Lines for Sanitary & Water are Nearby! - 4 Miles East of Sherwood Park!