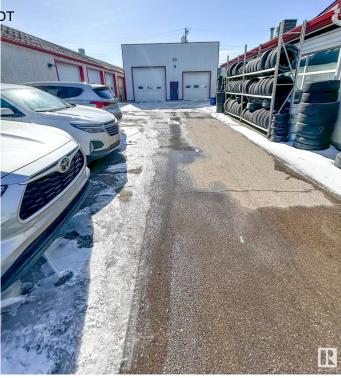

#### \$2,995,000

0 Bedroom, 0.00 Bathroom, Industrial on 0.00 Acres

Calgary Trail North, Edmonton, AB

Three freestanding industrial buildings totaling 13,572 sq. ft. on a 21,510 sq. ft. (0.49 acre) site. The property includes 3 buildings: Building 1 (10351): 6,600 sq. ft.; Building 2 (10353): 5,712 sq. ft.; Building 3: 1,200 sq. ft. Buildings 1 & 2 were originally built in 1954, with additions to Building 2 completed in 2000. Building 3 was added in 2009. Building 1 features include 13 grade-level overhead doors, a warehouse paint booth, and recent upgrades such as vinyl plank flooring, slat wall paneling, LED lighting, and fresh paint.