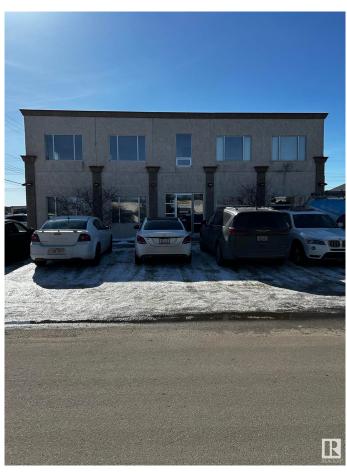

#### \$2,995,000

0 Bedroom, 0.00 Bathroom, Industrial on 0.00 Acres

Calgary Trail North, Edmonton, AB

Three freestanding industrial buildings totaling 13,572 sq. ft. on a 21,510 sq. ft. (0.49 acre) site. The property includes 3 buildings: Building 1 (10351): 6,600 sq. ft.; Building 2 (10353): 5,712 sq. ft.; Building 3: 1,200 sq. ft. Buildings 1 & 2 were originally built in 1954, with additions to Building 2 completed in 2000. Building 3 was added in 2009. Building 1 features include 13 grade-level overhead doors, a warehouse paint booth, and recent upgrades such as vinyl plank flooring, slat wall paneling, LED lighting, and fresh paint.