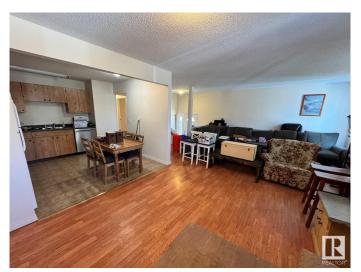

## \$194,900

4 Bedroom, 1.00 Bathroom, 1,055 sqft Condo / Townhouse on 0.00 Acres

La Perle, Edmonton, AB

\*Please note\* property is sold "as is where is at time of possession―. No warranties or representations

## Interior

Appliances See Remarks

Heating Forced Air-1, Natural Gas

Stories 1

Has Basement Yes

Basement Full, Partially Finished