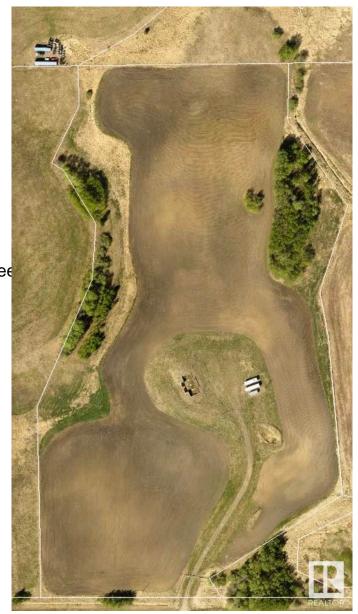

### \$420,000

0 Bedroom, 0.00 Bathroom, Rural on 18.29 Acres

None, Rural Strathcona County, AB

Prime 18-Acre Parcel Near Sherwood Park & Fort Saskatchewan! Discover the convenience of rural privacy and urban convenience with this fully fenced property, ideally located just minutes from both Sherwood Park and Fort Saskatchewan. With power and natural gas already brought onto the property, much of the prep work is already complete making this an excellent opportunity to build your dream home. A gravel driveway leads directly to the building site, where a concrete foundation is already in place. With an engineering report, you can confirm if the property is ready to build on or, if you prefer to start fresh, the sellers are open to removing the existing foundation. Enjoy open, usable acres for recreation, farming, or future development you choose how to make it your own!