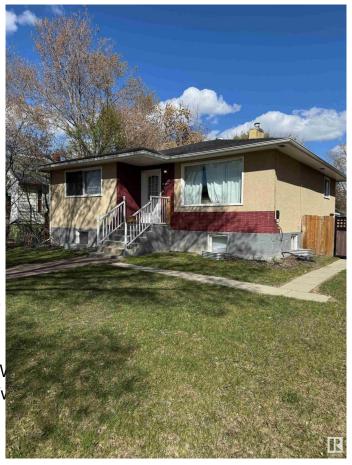

## \$419.900

5 Bedroom, 2.00 Bathroom, 981 sqft Single Family on 0.00 Acres

Kensington, Edmonton, AB

LEGAL SUITE! 5 bedroom bungalow in Kensington Featuring a LEGAL 2 BEDROOM SUITE. Main floor features 3 bedrooms, an updated open kitchen, updated bathroom and newer laminate floors. Basement offers an updated kitchen and bathroom, spacious living area and newer laminate floors. Location is excellent with quick access to 137 Ave and all amenities. This home is a great INVESTMENT OPPORTUNITY, or for an extended family. LARGE FENCED YARD, single detached garage and large parking pad.