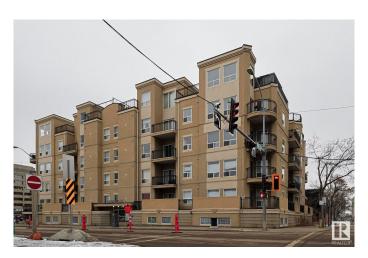

#### \$204,900

2 Bedroom, 1.00 Bathroom, 882 sqft Condo / Townhouse on 0.00 Acres

Downtown (Edmonton), Edmonton, AB

This condo is located in MONACO II building in DOWNTOWN!!! Walking distance to all downtown attractions including ICE DISTRICT, ROGERS PLACE, 104 STREET Nightlife, GRANT MCEWAN, RIVER VALLEY, LEGISLATIVE GROUNDS and much more!!!! This condo comes with an open concept layout featuring a large living with FIREPLACE, spacious kitchen, 2 large bedrooms and a full bathroom. Enjoy the summers on your dedicated balcony, the convenience of IN-SUITE LAUNDRY and a TITLED UNDERGROUND parking stall. This building is close to all amenities including shopping, restaurants, public transportation, LRT, etc.

# **Community Information**

Address 305 10606 102 Avenue

Area Edmonton

Subdivision Downtown (Edmonton)

City Edmonton
County ALBERTA

Province AB

Postal Code T5J 5E9