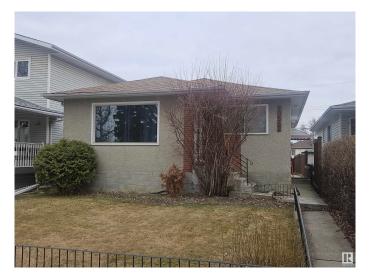

# \$467,500 - 10562 62 Avenue, Edmonton

MLS® #E4425002

#### \$467,500

5 Bedroom, 2.00 Bathroom, 1,054 sqft Single Family on 0.00 Acres

Allendale, Edmonton, AB

Great investment property- upgraded three bedroom bungalow in Allendale. Over 1000 sq ft home with a two bedroom basement inlaw suite. Upgrades include kitchen cupboards, granite tops in kitchen and bathroom, hardwood floors, interior doors, casings and baseboards. Side entrance leading to basement where there is a second kitchen and living room, 2 bedrooms and a 4 piece bathroom. 100 amp electrical, updated pipes in basement floor, insulation in attic, sump pump, new hot water tank and shingles on house, new fence in backyard. Nicely treed front and back yards, double garage. Great location only 10 minutes South of the University Hospital, University of Alberta, Whyte Ave and five minutes to Southgate shopping centre and the LRT station.

# **Community Information**

Address 10562 62 Avenue

Area Edmonton
Subdivision Allendale
City Edmonton
County ALBERTA

Province AB

Postal Code T6H 1M4