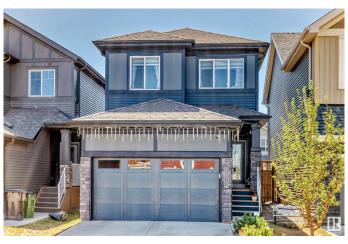

# \$569,900 - 22015 85 Avenue, Edmonton

MLS® #E4424966

#### \$569.900

4 Bedroom, 3.50 Bathroom, 1,518 sqft Single Family on 0.00 Acres

Rosenthal (Edmonton), Edmonton, AB

This two-storey detached single family home is located in the community of Rosenthal, West Side of Edmonton. Perfect for the families that needs spacious place, comfort and convenience. It offers 3 Bed Rooms in the upper level. Fully Finished Basement with 1 bed room and separate entrance. You can maximize the living room with a large dining area and a large living room for the family. Main floor is an open concept. The place is surrounded with Shopping Centre, Casino and Malls for your convenience. Only 10-15 minutes drive to West Edmonton Mall and Misericordia Hospital.

#### **Exterior**

Exterior Wood, Stone, Vinyl

Exterior Features Commercial, Fenced, Park/Reserve, Public Transportation, Schools,

Shopping Nearby

Roof Asphalt Shingles

Construction Wood, Stone, Vinyl

Foundation Concrete Perimeter