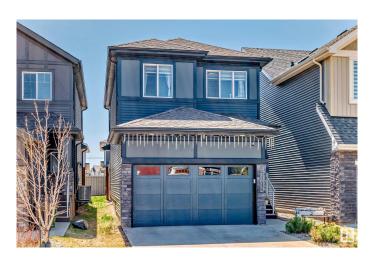

# \$569,900 - 22015 85 Avenue, Edmonton

MLS® #E4424966

#### \$569.900

4 Bedroom, 3.50 Bathroom, 1,518 sqft Single Family on 0.00 Acres

Rosenthal (Edmonton), Edmonton, AB

This two-storey detached single family home is located in the community of Rosenthal, West Side of Edmonton. Perfect for the families that needs spacious place, comfort and convenience. It offers 3 Bed Rooms in the upper level. Fully Finished Basement with 1 bed room and separate entrance. You can maximize the living room with a large dining area and a large living room for the family. Main floor is an open concept. The place is surrounded with Shopping Centre, Casino and Malls for your convenience. Only 10-15 minutes drive to West Edmonton Mall and Misericordia Hospital.

#### **Exterior**

Exterior Wood, Stone, Vinyl

Exterior Features Commercial, Fenced, Park/Reserve, Public Transportation, Schools,

Shopping Nearby

Roof Asphalt Shingles

Construction Wood, Stone, Vinyl

Foundation Concrete Perimeter