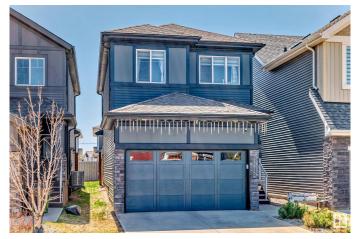

# \$569,900 - 22015 85 Avenue, Edmonton

MLS® #E4424966

#### \$569.900

4 Bedroom, 3.50 Bathroom, 1,518 sqft Single Family on 0.00 Acres

Rosenthal (Edmonton), Edmonton, AB

This two-storey detached single family home is located in the community of Rosenthal, West Side of Edmonton. Perfect for the families that needs spacious place, comfort and convenience. It offers 3 Bed Rooms in the upper level. Fully Finished Basement with 1 bed room and separate entrance. You can maximize the living room with a large dining area and a large living room for the family. Main floor is an open concept. The place is surrounded with Shopping Centre, Casino and Malls for your convenience. Only 10-15 minutes drive to West Edmonton Mall and Misericordia Hospital.

#### **Exterior**

Exterior Wood, Stone, Vinyl

Exterior Features Commercial, Fenced, Park/Reserve, Public Transportation, Schools,

Shopping Nearby

Roof Asphalt Shingles

Construction Wood, Stone, Vinyl

Foundation Concrete Perimeter