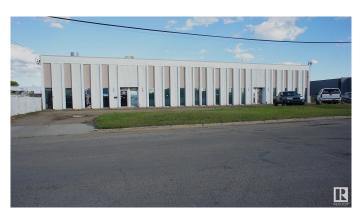

## \$1,910,000

0 Bedroom, 0.00 Bathroom, Industrial on 0.00 Acres

Dominion Industrial, Edmonton, AB

11,400 SF freestanding 4 bay warehouse on .77 acres of land in Dominion Industrial Park. Current owner is retiring and occupies the middle two bays that will be vacated upon the winding down of his business so this would be an excellent opportunity for an owner user to own their space and enjoy the additional income from the other two tenants or an Investor looking for income producing property. Each bay has a load bearing mezzanine above the front office developments that has not been included in any sizing. Bay 1 - 2130 SF with 1 dock and 1 grade door, Bay 2 - 2790 SF with 1 grade door, Bays 3 & 4 - 3240 SF each with grade loading. Fenced and secured yard.

### **Exterior**

Exterior Block

Roof Tar & T

Construction Block